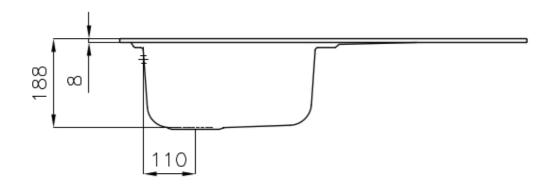

### **DETAILS**

| Foster brushed                                                  |
|-----------------------------------------------------------------|
| AISI 304 stainless steel                                        |
| Foster brushed                                                  |
| 45 cm                                                           |
| Standard (8 mm Edge)                                            |
| 860x500 mm                                                      |
| Fixing hooks, gasket, drain, overflow and siphon, boxed packing |
| 1 standard hole - 2nd hole on request                           |
| 840x480 mm                                                      |
|                                                                 |

| Drainer                   | Yes                                                                                                                                                                                                                                                    |
|---------------------------|--------------------------------------------------------------------------------------------------------------------------------------------------------------------------------------------------------------------------------------------------------|
| Width                     | 86 cm                                                                                                                                                                                                                                                  |
| Bowl dimension            | 362,5x400mm                                                                                                                                                                                                                                            |
| Number of bowls           | 1 bowl                                                                                                                                                                                                                                                 |
| Waste fitting             | 3,5" drain                                                                                                                                                                                                                                             |
| FEATURES                  |                                                                                                                                                                                                                                                        |
| 2nd / 3rd hole availaible | The sink can be customized with the execution on request of additional holes, usable for double-hole mixers, for remote controlled drains or for the installation of soap dispensers. The positions are marked on the drawings with dotted line holes. |
| Added value               | Foster uses steel thicknesses higher than those used on average by other manufacturers. This is how, thanks to our long experience, we know how to make sinks of superior quality and with a better resistance to aging.                               |
| Basket 3,5" waste fitting | The drain is equipped with a large 3.5" drain, with the practical basket cap that prevents the discharge of solid parts. The 3.5 "drain allows the use of the Foster waste-disposer, compatible with all models.                                       |
| Sliding brackets          |                                                                                                                                                                                                                                                        |

# **TECHNICAL DATA**