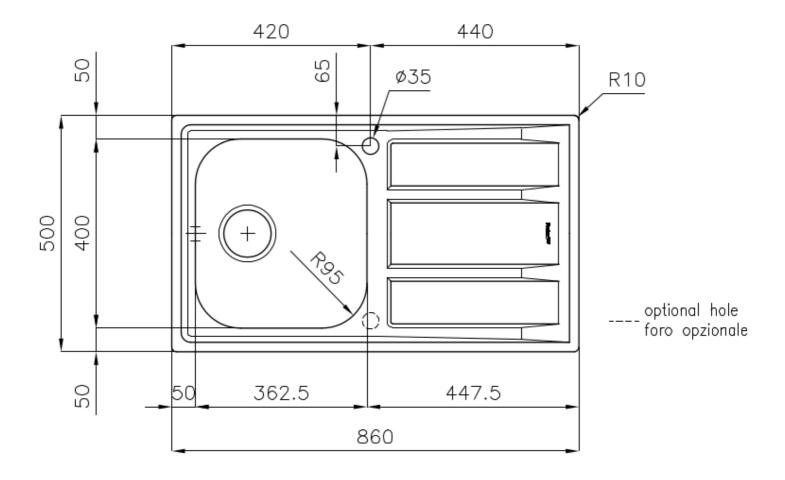

### **DETAILS**

| Foster brushed                                                  |
|-----------------------------------------------------------------|
| AISI 304 stainless steel                                        |
| Foster brushed                                                  |
| 45 cm                                                           |
| Standard (8 mm Edge)                                            |
| 860x500 mm                                                      |
| Fixing hooks, gasket, drain, overflow and siphon, boxed packing |
| 1 standard hole - 2nd hole on request                           |
| 840x480 mm                                                      |
|                                                                 |

| Drainer                   | Yes                                                                                                                                                                                                                                                    |
|---------------------------|--------------------------------------------------------------------------------------------------------------------------------------------------------------------------------------------------------------------------------------------------------|
| Width                     | 86 cm                                                                                                                                                                                                                                                  |
| Bowl dimension            | 362,5x400mm                                                                                                                                                                                                                                            |
| Number of bowls           | 1 bowl                                                                                                                                                                                                                                                 |
| Waste fitting             | 3,5" drain                                                                                                                                                                                                                                             |
| FEATURES                  |                                                                                                                                                                                                                                                        |
| 2nd / 3rd hole availaible | The sink can be customized with the execution on request of additional holes, usable for double-hole mixers, for remote controlled drains or for the installation of soap dispensers. The positions are marked on the drawings with dotted line holes. |
| Added value               | Foster uses steel thicknesses higher than those used on average by other manufacturers. This is how, thanks to our long experience, we know how to make sinks of superior quality and with a better resistance to aging.                               |
| Basket 3,5" waste fitting | The drain is equipped with a large 3.5" drain, with the practical basket cap that prevents the discharge of solid parts. The 3.5 "drain allows the use of the Foster waste-disposer, compatible with all models.                                       |
| Sliding brackets          |                                                                                                                                                                                                                                                        |

# **TECHNICAL DATA**