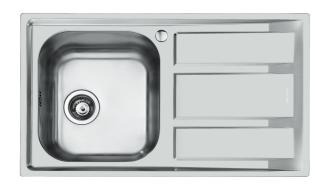

# Sink FM - 1971 06x

Sinks

Code: 1971 06x

Code: 1971 961 DX (Vasca a destra) Code: 1971 962 SX (Vasca a sinistra)

### **DETAILS**

| Foster brushed                                                  |
|-----------------------------------------------------------------|
| AISI 304 stainless steel                                        |
| Foster brushed                                                  |
| 45 cm                                                           |
| Standard (8 mm Edge)                                            |
| 860x500 mm                                                      |
| Fixing hooks, gasket, drain, overflow and siphon, boxed packing |
| 1 standard hole - 2nd hole on request                           |
| 840x480 mm                                                      |
|                                                                 |

| Drainer                   | Yes                                                                                                                                                                                                                                                    |
|---------------------------|--------------------------------------------------------------------------------------------------------------------------------------------------------------------------------------------------------------------------------------------------------|
| Width                     | 86 cm                                                                                                                                                                                                                                                  |
| Bowl dimension            | 362,5x400mm                                                                                                                                                                                                                                            |
| Number of bowls           | 1 bowl                                                                                                                                                                                                                                                 |
| Waste fitting             | 3,5" drain                                                                                                                                                                                                                                             |
| FEATURES                  |                                                                                                                                                                                                                                                        |
| 2nd / 3rd hole availaible | The sink can be customized with the execution on request of additional holes, usable for double-hole mixers, for remote controlled drains or for the installation of soap dispensers. The positions are marked on the drawings with dotted line holes. |
| Added value               | Foster uses steel thicknesses higher than those used on average by other manufacturers. This is how, thanks to our long experience, we know how to make sinks of superior quality and with a better resistance to aging.                               |
| Basket 3,5" waste fitting | The drain is equipped with a large 3.5" drain, with the practical basket cap that prevents the discharge of solid parts. The 3.5 "drain allows the use of the Foster waste-disposer, compatible with all models.                                       |
| Sliding brackets          |                                                                                                                                                                                                                                                        |