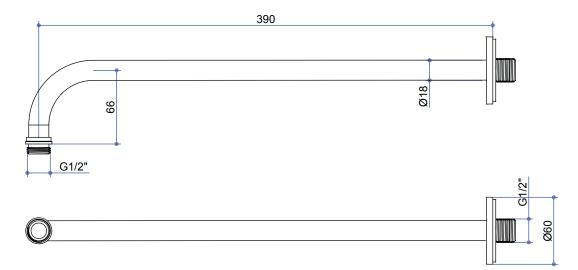

Burlington

# **INSTALLATION INSTRUCTIONS**

## Straight shower arm for wall mounting - V11

### **Important**

- We recommend that this product is installed by a qualified professional contractor. Such as a plumber who is certified by NVQ (National Vocational Qualification) or SNVQ (Scottish National Vocational Qualification) Level 3.
- Please check this product immediately to ensure that it has not been damaged and is complete. Before installation, please make sure this product is the correct model and you have all the parts required for installation and using.
- Please read these instructions carefully and keep it for future reference.

#### Installation



#### **Dimension**



#### **Maintenance**

We do NOT recommend you use any household cleaners to clean the product. Because these cleaners change substance or formula too frequently. The product should be always cleaned only with soapy water and rinsed with clean water and dried with a soft cloth.