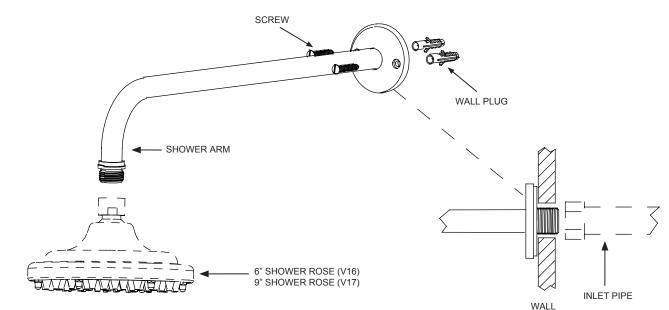

Burlington

# **INSTALLATION INSTRUCTIONS**

## Straight shower arm for wall mounting - V11

### **Important**

- We recommend that this product is installed by a qualified professional contractor. Such as a plumber who is certified by NVQ (National Vocational Qualification) or SNVQ (Scottish National Vocational Qualification) Level 3.
- Please check this product immediately to ensure that it has not been damaged and is complete. Before installation, please make sure this product is the correct model and you have all the parts required for installation and using.
- Please read these instructions carefully and keep it for future reference.

#### Installation



#### **Dimension**



#### **Maintenance**

We do NOT recommend you use any household cleaners to clean the product. Because these cleaners change substance or formula too frequently. The product should be always cleaned only with soapy water and rinsed with clean water and dried with a soft cloth.