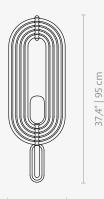

#### **DIMENSIONS**

# TURNER

WIDTH: 12.6" | 32cm HEIGHT: 37.4" | 95cm LENGTH: 11.8" | 30cm

11.8" | 30 cm

Продажа дизайнерской мебели, света и аксессуаров по всей России 8 (800) 500-70-36 hello@barcelonadesign.ru www.barcelonadesign.ru