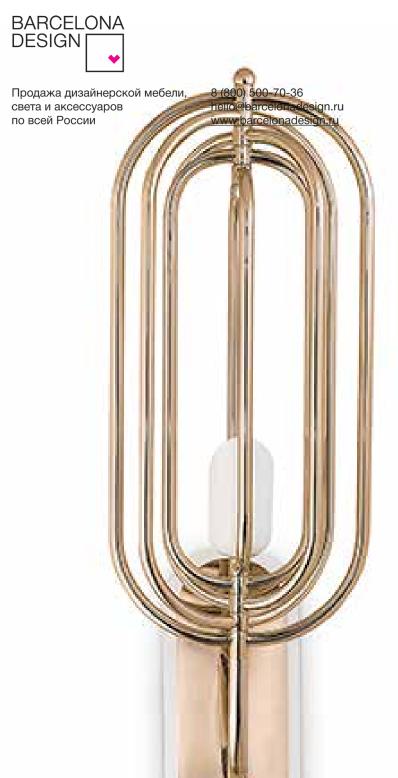

# TURNER | WALL

Turner family is getting bigger but the inspiration is the same and Turner Wall is still an instant eye-catcher for your next project.

Tina Turner's dance moves inspired the rotating arcs for you to create your favorite composition and give your wall a new vibe. It is a classy choice with a mid century design.

The large arcs are in Brass with the shade in aluminum and you can customize the finishes.

# **MATERIALS**

BODY: Brass SHADE: Alumin

# STANDARD FINISHES\*

BODY: Gold plated SHADE: White lacquered matte \*AVAILABLE FINISHES P.183