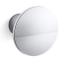

### Features

• Coordinates with Components faucets and shower trim to complete your bathroom.

## Material

- Premium metal construction for durability and reliability.
- KOHLER finishes resist corrosion and tarnishing.

## Installation

Installation template and tools included.

## **Recommended Products/Accessories**

K-23723 Faucet cleaner



**Components**<sup>™</sup>

**Cabinet Knob** 

K-78385

Codes/Standards None Applicable

## KOHLER<sup>®</sup> Faucet Lifetime Limited Warranty

See website for detailed warranty information.

## **Available Colors/Finishes**

Color tiles intended for reference only.



CP Polished Chrome

- BN Vibrant® Brushed Nickel
- BL Matte Black





# Components™

Cabinet Knob K-78385



## **Technical Information**

All product dimensions are nominal. Material: Zinc

#### Notes

Install this product according to the installation instructions.

CAUTION: Risk of personal injury. Do not install these products in any area where they are likely to be used inadvertently as a grab bar or support bar. These products are not designed or intended for use as a grab bar or support bar.