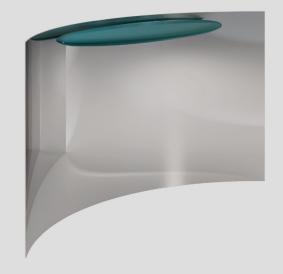

# Tangent Console

2020

The Tangent Console, older brother to the sketch side table, is the more refined, more mature, member of the family. Also inspired by sketching lines and geometry; one bent piece of metal provides all the support the console needs to stay standing.

The oval top, connecting at a tangent to the metal sheet, provides a surface for the console to be used. Just two pieces or two shapes creating a fully functioning console unit. The metal sheet is available in any metal finish or RAL colour. The top is available in metal, lacquered wood or marble.