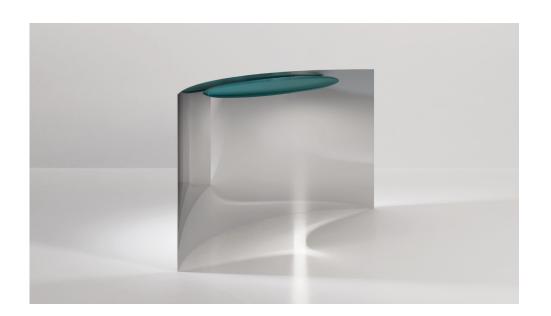

# Tangent Console

2020

The Tangent Console, older brother to the sketch side table, is the more refined, more mature, member of the family. Also inspired by sketching lines and geometry; one bent piece of metal provides all the support the console needs to stay standing.

The oval top, connecting at a tangent to the metal sheet, provides a surface for the console to be used. Just two pieces or two shapes creating a fully functioning console unit. The metal sheet is available in any metal finish or RAL colour. The top is available in metal, lacquered wood or marble.