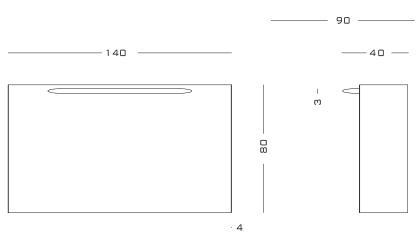

Bent 3mm steel sheet. Top can be metal, lacquered wood or stone and is supported by an invisible metal structure.

140 x 40 x 80 H cm