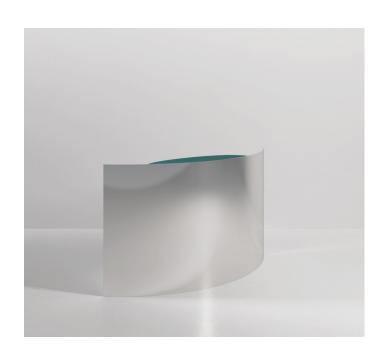

# Tangent Console

2020

The Tangent Console, older brother to the sketch side table, is the more refined, more mature, member of the family. Also inspired by sketching lines and geometry; one bent piece of metal provides all the support the console needs to stay standing.

The oval top, connecting at a tangent to the metal sheet, provides a surface for the console to be used. Just two pieces or two shapes creating a fully functioning console unit. The metal sheet is available in any metal finish or RAL colour. The top is available in metal, lacquered wood or marble.

Bent 3mm steel sheet. Top can be metal, lacquered wood or stone and is supported by an invisible metal structure.

140 x 40 x 80 H cm