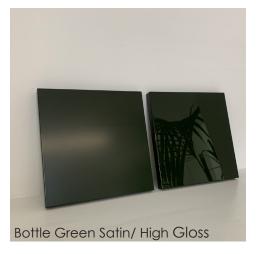

#### **Metal Finishes**

- Satin (Bronze, Brass, Champagne, Aluminium)
- Polished (Bronze, Brass, Champagne, Aluminium)
- Any RAL colour