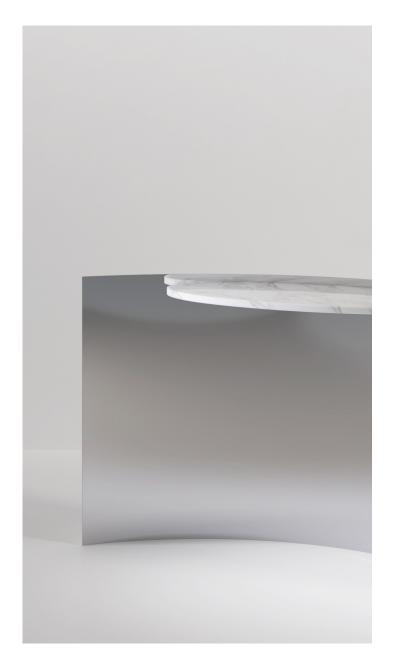

The oval top, connecting at a tangent to the metal sheet, provides a surface for the console to be used. Just two pieces or two shapes creating a fully functioning console unit. The metal sheet is available in any metal finish or RAL colour. The top is available in metal, lacquered wood or marble.

Bent 3mm steel sheet. Top can be metal, lacquered wood or stone and is supported by an invisible metal structure.

140 x 40 x 80 H cm