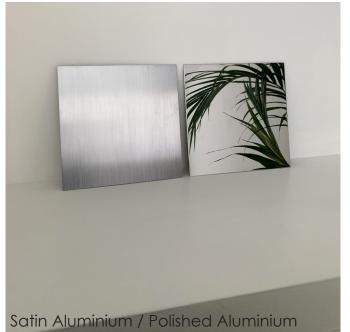

#### **Metal Finishes**

- Satin (Bronze, Brass, Champagne, Aluminium)
- Polished (Bronze, Brass, Champagne, Aluminium)
- Any RAL colour