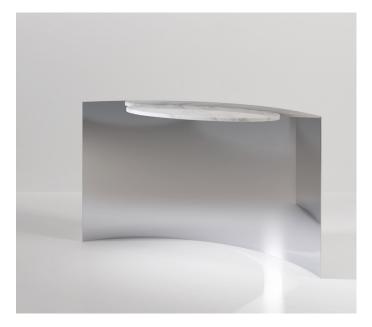

# Tangent Console

2020

The Tangent Console, older brother to the sketch side table, is the more refined, more mature, member of the family. Also inspired by sketching lines and geometry; one bent piece of metal provides all the support the console needs to stay standing.

The oval top, connecting at a tangent to the metal sheet, provides a surface for the console to be used. Just two pieces or two shapes creating a fully functioning console unit. The metal sheet is available in any metal finish or RAL colour. The top is available in metal, lacquered wood or marble.

Bent 3mm steel sheet. Top can be metal, lacquered wood or stone and is supported by an invisible metal structure.

140 x 40 x 80 H cm