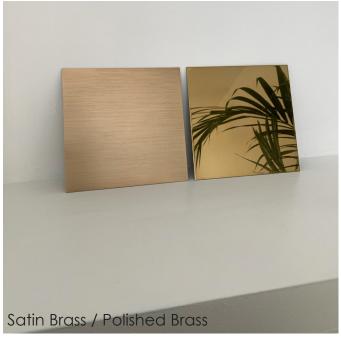

#### **Metal Finishes**

- Satin (Bronze, Brass, Champagne, Aluminium)
- Polished (Bronze, Brass, Champagne, Aluminium)
- Any RAL colour

### Metal Finishes