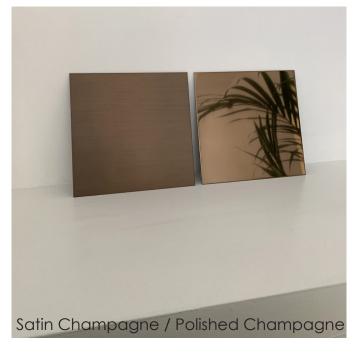

#### **Metal Finishes**

- Satin (Bronze, Brass, Champagne, Aluminium)
- Polished (Bronze, Brass, Champagne, Aluminium)
- Any RAL colour

### Metal Finishes