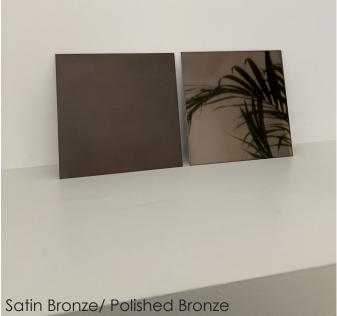

#### **Metal Finishes**

- Satin (Bronze, Brass, Champagne, Aluminium)
- Polished (Bronze, Brass, Champagne, Aluminium)
- Any RAL colour

### Metal Finishes