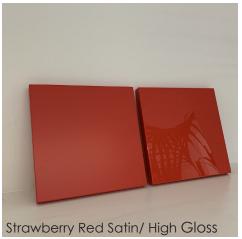

#### **Metal Finishes**

- Satin (Bronze, Brass, Champagne, Aluminium)
- Polished (Bronze, Brass, Champagne, Aluminium)
- Any RAL colour