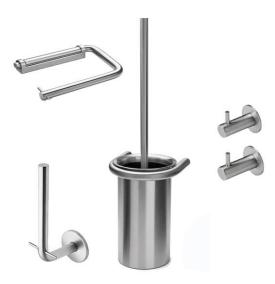

#### PRODUCT

Bathroom box set

### TENDER TEXT

Bathroom box set. Outstanding classic danish design by Knud Holscher. Material: stainles steel AISI 316 satin finish. d line Bathroom box set containing: toilet brush, toilet roll holder with steel bracket, spare toilet roll holder and 2 hooks w/pin.

#### SPARE PARTS / ACCESSORIES:

| 14705602243 | Toilet roll holder 145 mm      |
|-------------|--------------------------------|
| 14706102100 | Toilet brush holder set        |
| 14560502002 | Coat hook 14x36mm with pin     |
| 14706202016 | Spare toilet roll holder 160mm |