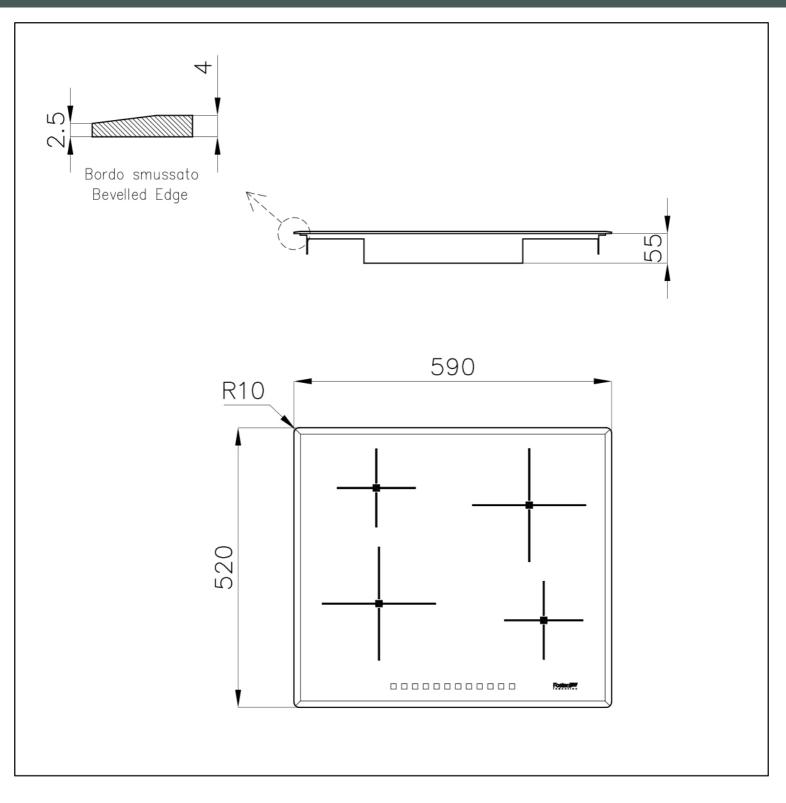

### DETAILS

| Coloring               | Black                                                                                     |
|------------------------|-------------------------------------------------------------------------------------------|
| Material               | Ceramic glass                                                                             |
| Edge/Installation Type | Bevelled Edge - for flush-mount or over-mount installation                                |
| Dimensions             | 590x520 mm                                                                                |
| Base size              | 59cm                                                                                      |
| Heating element        | Four zones                                                                                |
| Built-in hole          | View technical data sheet (for all Flush-mount / Top-mount models and Under-mount models) |
| Total power            | 2.800, 3.500, 6.000, 7.200** W                                                            |
| Left                   | Ø 210 mm-1.500 (2.000)* W                                                                 |

| Up-left          | Ø 145 mm-1.200 (1.600)* W                                                                                                                                                                                                        |
|------------------|----------------------------------------------------------------------------------------------------------------------------------------------------------------------------------------------------------------------------------|
| Right            | Ø 145 mm-1.200 (1.600)* W                                                                                                                                                                                                        |
| Up-right         | Ø 210 mm-1.500 (2.000)* W                                                                                                                                                                                                        |
| Power settings   | 9 power settings per zone + Powerboost                                                                                                                                                                                           |
| Safety           | Safety equipment                                                                                                                                                                                                                 |
| Туре             | Induction Hob                                                                                                                                                                                                                    |
| Type of commands | Touch Control                                                                                                                                                                                                                    |
| Notes:           | ** With the PowerControl function, the maximum power can be set in users at the following values: 2,800 W, 3,500 W, 6,000 W, 6,600 W                                                                                             |
| Notes:           | * Powerboost                                                                                                                                                                                                                     |
| FEATURES         |                                                                                                                                                                                                                                  |
| Powerboost       | Booster function provides increased power to the selected plate. In particular, when the<br>Booster is activated, the plate works for ten minutes at a very high power that allows to heat<br>quickly large quantities of water. |