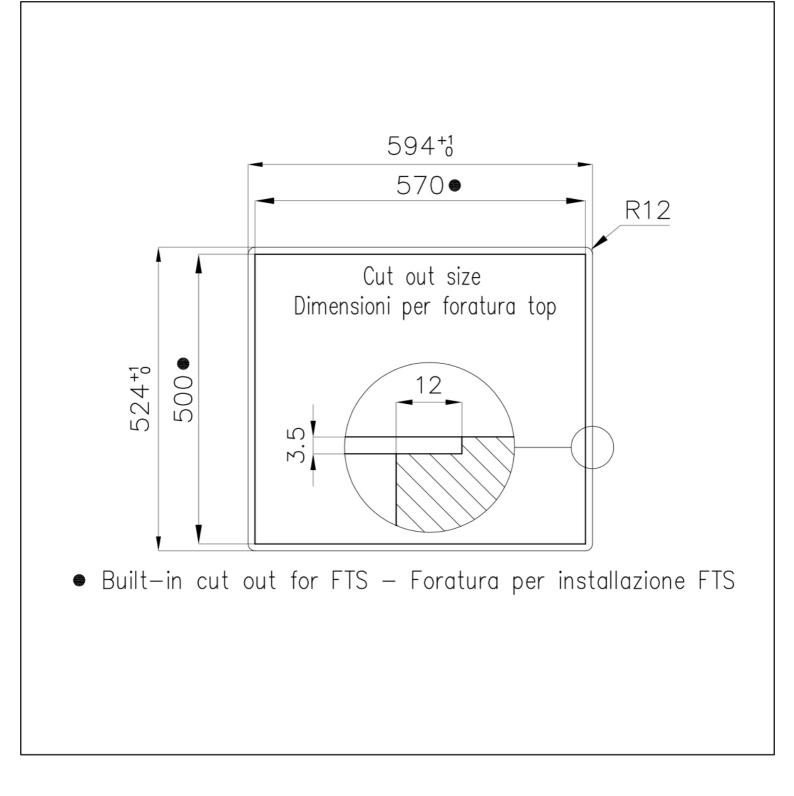

### DETAILS

| Coloring               | Black                                                                                     |
|------------------------|-------------------------------------------------------------------------------------------|
| Material               | Ceramic glass                                                                             |
| Edge/Installation Type | Bevelled Edge - for flush-mount or over-mount installation                                |
| Dimensions             | 590x520 mm                                                                                |
| Base size              | 59cm                                                                                      |
| Heating element        | Four zones                                                                                |
| Built-in hole          | View technical data sheet (for all Flush-mount / Top-mount models and Under-mount models) |
| Total power            | 2.800, 3.500, 6.000, 7.200** W                                                            |
| Left                   | Ø 210 mm-1.500 (2.000)* W                                                                 |