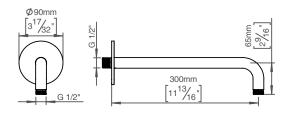

## Shower arm, small

| <b>Qtoo</b><br>collection |                                                                                                                                                                                                                                                                 |
|---------------------------|-----------------------------------------------------------------------------------------------------------------------------------------------------------------------------------------------------------------------------------------------------------------|
| Product                   | 300mm projection, Ø90mm, satin finish.                                                                                                                                                                                                                          |
| Tender text               | QTOO collection, shower arm for wall, 12 1/4"-<br>300mm projection. Manufactured in the highest<br>quality marine grade, AISI 316 stainless steel,<br>protecting against high levels of corrosion. 20<br>year warranty.                                         |
| Product specification     | Arm projection: 300mm - 12 1/4"<br>1/2" connection<br>Rose diameter: Ø90mm - 3 1/2"<br>Material: Marine grade AISI 316 stainless steel<br>Lead free compliant<br>Material: Marine grade AISI 316 stainless steel<br>20-year warranty (5 years for coated items) |