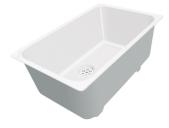

#### Sink F300 1352 060

Sinks

Code: 1352 060

#### DETAILS

| Material               | AISI 304 stainless steel                                        |
|------------------------|-----------------------------------------------------------------|
| Texture                | Foster brushed                                                  |
| Base                   | 90 cm                                                           |
| Edge/Installation Type | Standard (8 mm Edge)                                            |
| Dimensions             | 860x500 mm                                                      |
| Standard fittings      | Fixing hooks, gasket, drain, overflow and siphon, boxed packing |
| Mixer holes            | 1 standard hole                                                 |
| Built-in hole          | 840x480 mm                                                      |
| Drainer                | No                                                              |

| Width           | 86 cm                                                                                                                                                                                                                    |
|-----------------|--------------------------------------------------------------------------------------------------------------------------------------------------------------------------------------------------------------------------|
| Bowl dimension  | 362,5x400mm                                                                                                                                                                                                              |
| Number of bowls | 2 bowls                                                                                                                                                                                                                  |
| Waste fitting   | 3,5" drain                                                                                                                                                                                                               |
| FEATURES        |                                                                                                                                                                                                                          |
| Added value     | Foster uses steel thicknesses higher than those used on average by other manufacturers. This is how, thanks to our long experience, we know how to make sinks of superior quality and with a better resistance to aging. |
|                 |                                                                                                                                                                                                                          |

Basket 3,5" waste fitting The drain is equipped with a large 3.5" drain, with the practical basket cap that prevents the discharge of solid parts. The 3.5 "drain allows the use of the Foster waste-disposer, compatible with all models.