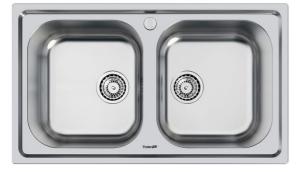

#### Sink F300 1352 060

Sinks

Code: 1352 060

#### DETAILS

| Material               | AISI 304 stainless steel                                        |
|------------------------|-----------------------------------------------------------------|
| Texture                | Foster brushed                                                  |
| Base                   | 90 cm                                                           |
| Edge/Installation Type | Standard (8 mm Edge)                                            |
| Dimensions             | 860x500 mm                                                      |
| Standard fittings      | Fixing hooks, gasket, drain, overflow and siphon, boxed packing |
| Mixer holes            | 1 standard hole                                                 |
| Built-in hole          | 840x480 mm                                                      |
| Drainer                | No                                                              |

| Width           | 86 cm                                                                                                                                                                                                                    |
|-----------------|--------------------------------------------------------------------------------------------------------------------------------------------------------------------------------------------------------------------------|
| Bowl dimension  | 362,5x400mm                                                                                                                                                                                                              |
| Number of bowls | 2 bowls                                                                                                                                                                                                                  |
| Waste fitting   | 3,5" drain                                                                                                                                                                                                               |
| FEATURES        |                                                                                                                                                                                                                          |
| Added value     | Foster uses steel thicknesses higher than those used on average by other manufacturers. This is how, thanks to our long experience, we know how to make sinks of superior quality and with a better resistance to aging. |
|                 |                                                                                                                                                                                                                          |