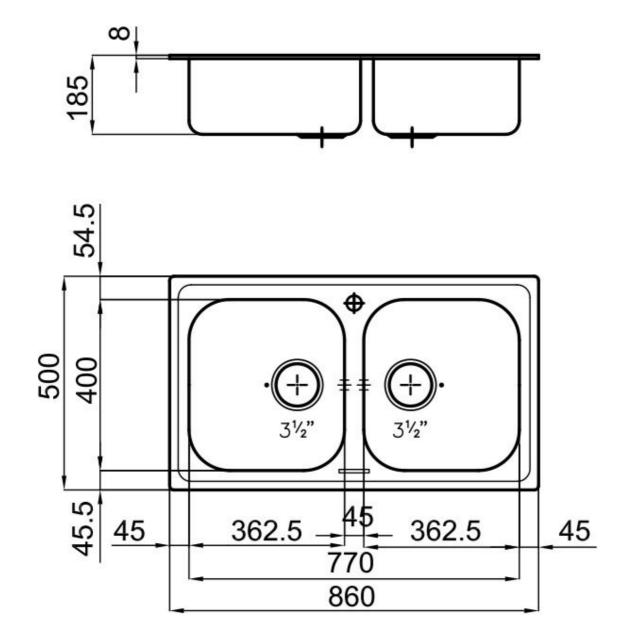

#### DETAILS

| Material               | AISI 304 stainless steel                                        |
|------------------------|-----------------------------------------------------------------|
| Texture                | Foster brushed                                                  |
| Base                   | 90 cm                                                           |
| Edge/Installation Type | Standard (8 mm Edge)                                            |
| Dimensions             | 860x500 mm                                                      |
| Standard fittings      | Fixing hooks, gasket, drain, overflow and siphon, boxed packing |
| Mixer holes            | 1 standard hole                                                 |
| Built-in hole          | 840x480 mm                                                      |
| Drainer                | No                                                              |

| Width           | 86 cm                                                                                                                                                                                                                    |
|-----------------|--------------------------------------------------------------------------------------------------------------------------------------------------------------------------------------------------------------------------|
| Bowl dimension  | 362,5x400mm                                                                                                                                                                                                              |
| Number of bowls | 2 bowls                                                                                                                                                                                                                  |
| Waste fitting   | 3,5" drain                                                                                                                                                                                                               |
| FEATURES        |                                                                                                                                                                                                                          |
| Added value     | Foster uses steel thicknesses higher than those used on average by other manufacturers. This is how, thanks to our long experience, we know how to make sinks of superior quality and with a better resistance to aging. |
|                 |                                                                                                                                                                                                                          |