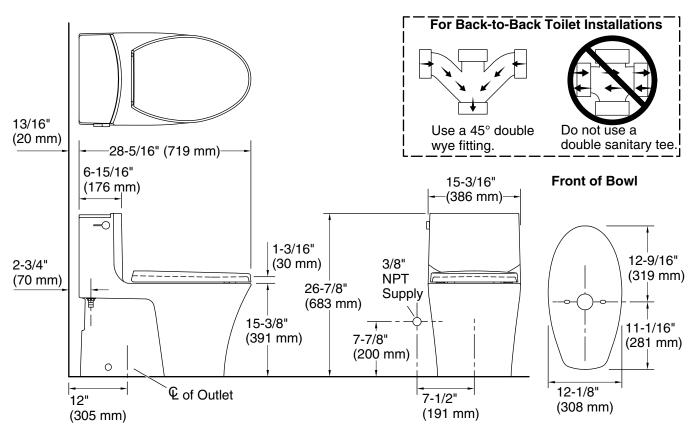

# Installation

• Standard 12" (305 mm) rough-in.

# **Technical Information**

| All product dimensions are nominal. |                                              |
|-------------------------------------|----------------------------------------------|
| Waste Outlet:                       | Floor                                        |
| Bowl shape:                         | Compact elongated                            |
| Flush type:                         | Gravity siphon jet                           |
| Trap passageway:                    | 2-1/8" (54 mm)                               |
| Water Consumption                   |                                              |
| Full:                               | 1.28 gpf (4.8 lpf)                           |
| Reduced:                            | 0.8 gpf (3 lpf)                              |
| Water surface size:                 | 9" x 7-1/4" (229 mm x 184 mm)                |
| Rim to water surface:               | 5-3/8" (137 mm)                              |
| Template:                           | Footprint, 1262234-7, not required, included |
|                                     |                                              |