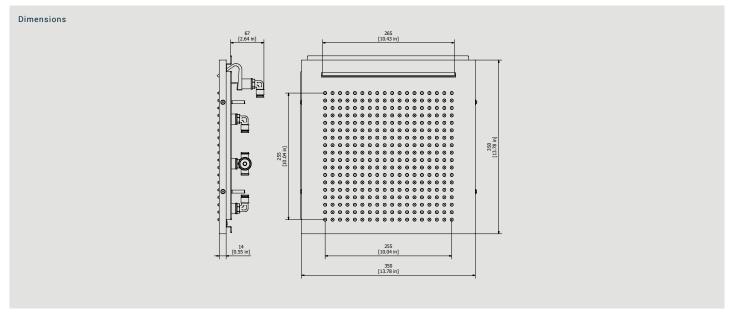

### Semi built-in showered with rain and waterfall

Threaded fitting G1/2" M

Production

Cartridge

Aerator

Main body is a single casted pieces

Material

Threaded fitting