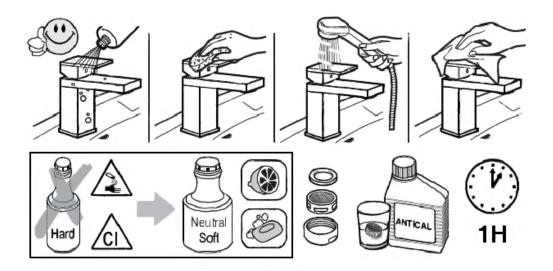

### Cleaning

We recommanded cleaning the finish surfaces with water and soap, using a soft cloth. Do not use detergents that cointain hydrochloric acid or abrasive substances.