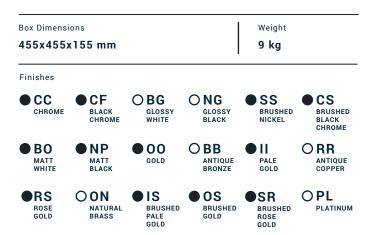

Collection

# **AQUARIVA**

Article

# **AV360**

Description

### Semi built-in showered with rain and waterfall







Threaded fitting G1/2" M

Production

Cartridge

Aerator

Main body is a single casted pieces

Material

Threaded fitting

**BRASS** 

According to CuZn35Pb2Al-B (CB752S)

Max Lead content: 1.36%





#### WARRANTY

All IB Rubinetterie SpA products are warrented for 10 years from the date of purchase, for the following cases:

- Defects of casting, porosity and chrome plating.
- Operating defects caused by incorrect fabrication.

The warranty provides for repair or replacement of products with fabrication defects recognized by our technical office. There is no other type of compensation anche the merchandise must be returned FOB our werehouse. The warranty only cover surface defects (scartches, dings, etc.) on fitting that have not been installed and used, returned in its original pa