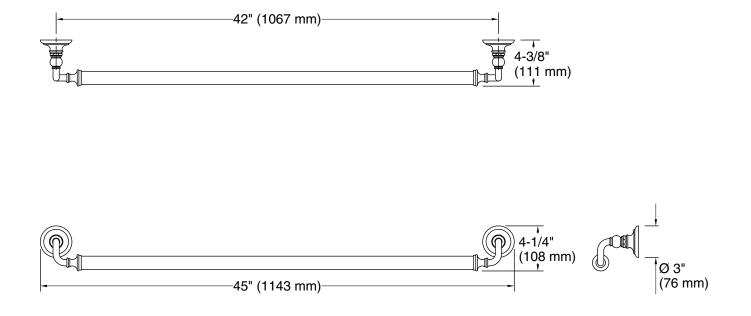

## Features

- 42" (1067 mm) bar.
- Provides minimum 300 lb. load capacity.
- Coordinates with traditional-style KOHLER<sup>®</sup> faucets and showering components.

## **Technical Information**

All product dimensions are nominal. Installation Type: Wall-mount Material: Zinc, Stainless Steel

#### Notes

Measure your actual product for roughing-in details.

WARNING: Risk of personal injury. The wall plates on the grab bar must be mounted to a brace between the wall studs. This will ensure that the weight of the user is adequately supported.