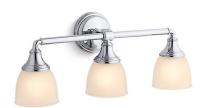

# **Devonshire®**

Three-light sconce K-10572

#### **Features**

- Frosted-glass shades.
- Sconce can be positioned up or down, depending on room setting.
- Coordinates with other products in the Devonshire collection.
- Suitable for damp locations, per UL 1598.