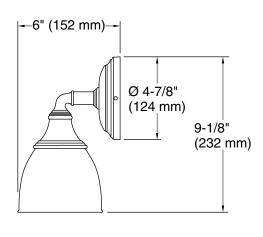

# **Technical Information**

All product dimensions are nominal.

Installation Type: Wall-mount

Material: Metal

Material: Me Number of Lights: 3