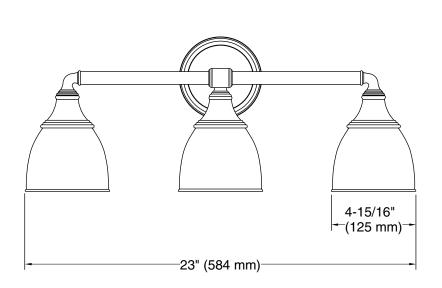

# **Technical Information**

All product dimensions are nominal.

Installation Type: Wall-mount

Material: Metal

Material: Me Number of Lights: 3