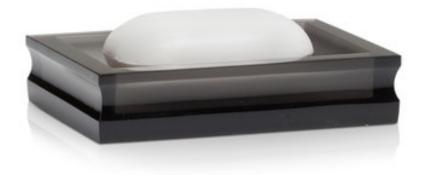

## MILO SMOKE GLOSS SOAP DISH

These stunning translucent accessories are crafted of solid resin with a seductive smoke tint. Each item is superbly cast in one solid, seamless piece. Meticulous craftsmanship is required to produce the precision corners, beveled details and flawless polish. The soap dispenser is offered in a choice of two finishes. Made in Brazil.