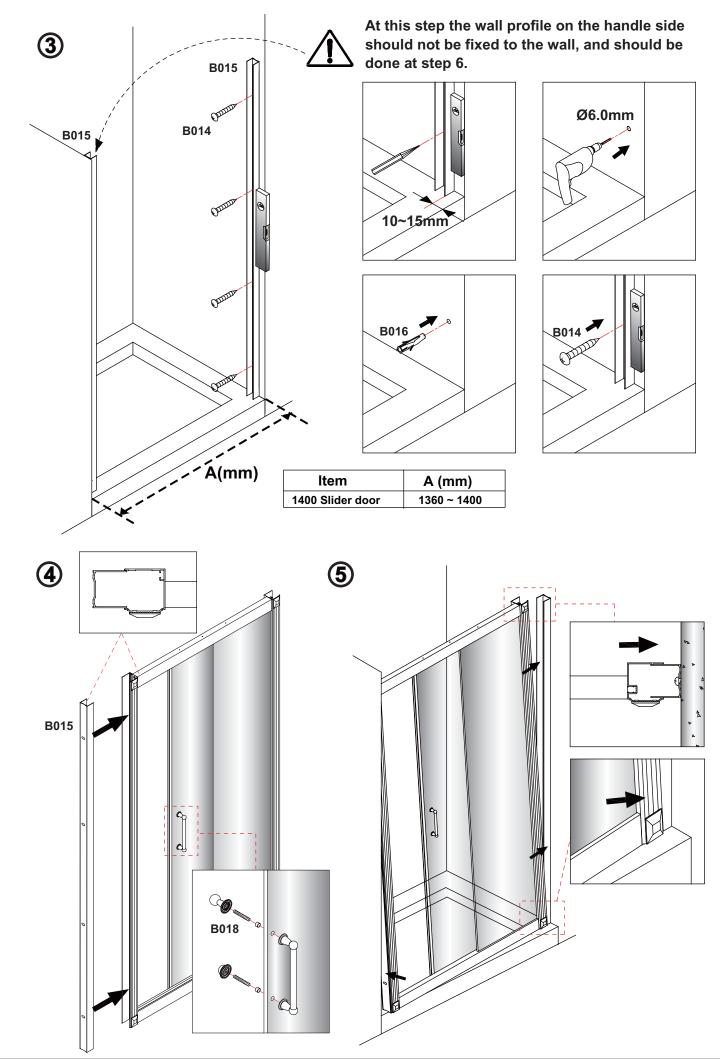

e with care. Impacts can damage both the glass and the frame.
- Check for any hidden pipes or cables before drilling holes in the wall.
- The enclosure is reversible: " door can be either left or right opening. " In the remainder of this manual the illustrations will only show the right hand installation of the slider door. The parts marked "LH" or " RH" would be only suitable for the relative shower enclosure.
- The wall fixings supplied may not be suitable for your installation. You may need to source alternatives depending on the construction of the wall you are fixing to.
- Follow each step in turn.

## Care and Cleaning:

- Do not use solvents or abrasive material or chemicals to clean the enclosure.
- Only clean using soapy water and a soft cloth, rinse thoroughly afterwards.



















С