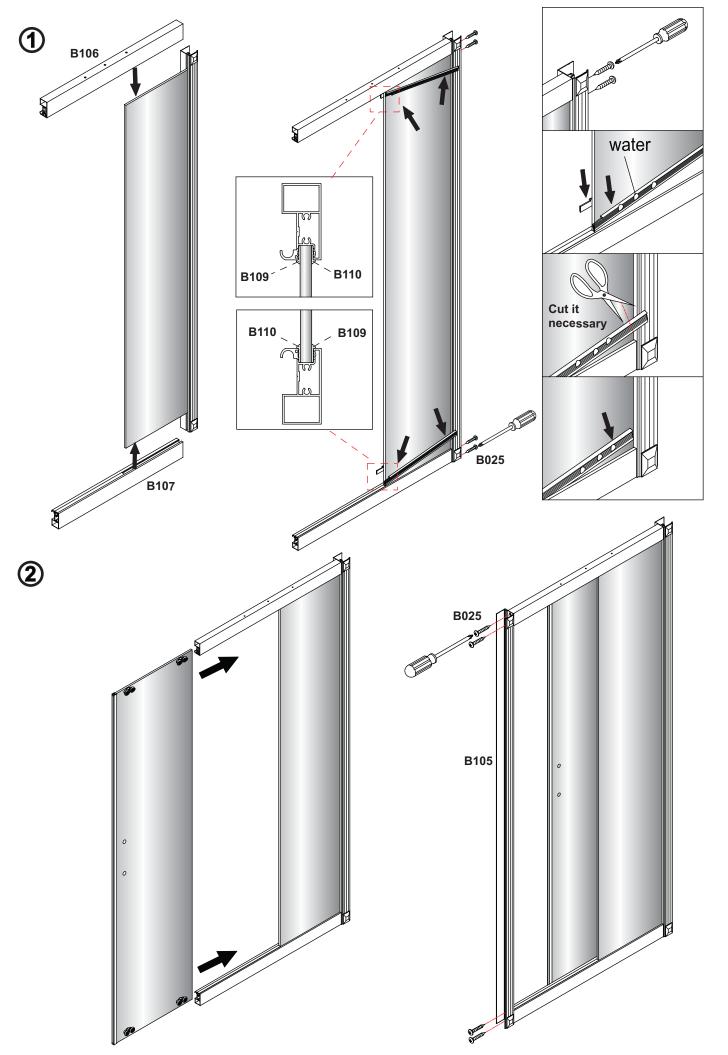

## **Before Installation:**

- Check the contents of the pack carefully before installation.
- The tray MUST be installed level and fully sealed to the tiles.
- Handle with care. Impacts can damage both the glass and the frame.
- Check for any hidden pipes or cables before drilling holes in the wall.
- The enclosure is reversible: " door can be either left or right opening. " In the remainder of this manual the illustrations will only show the right hand installation of the slider door. The parts marked "LH" or " RH" would be only suitable for the relative shower enclosure.
- The wall fixings supplied may not be suitable for your installation. You may need to source alternatives depending on the construction of the wall you are fixing to.
- Follow each step in turn.