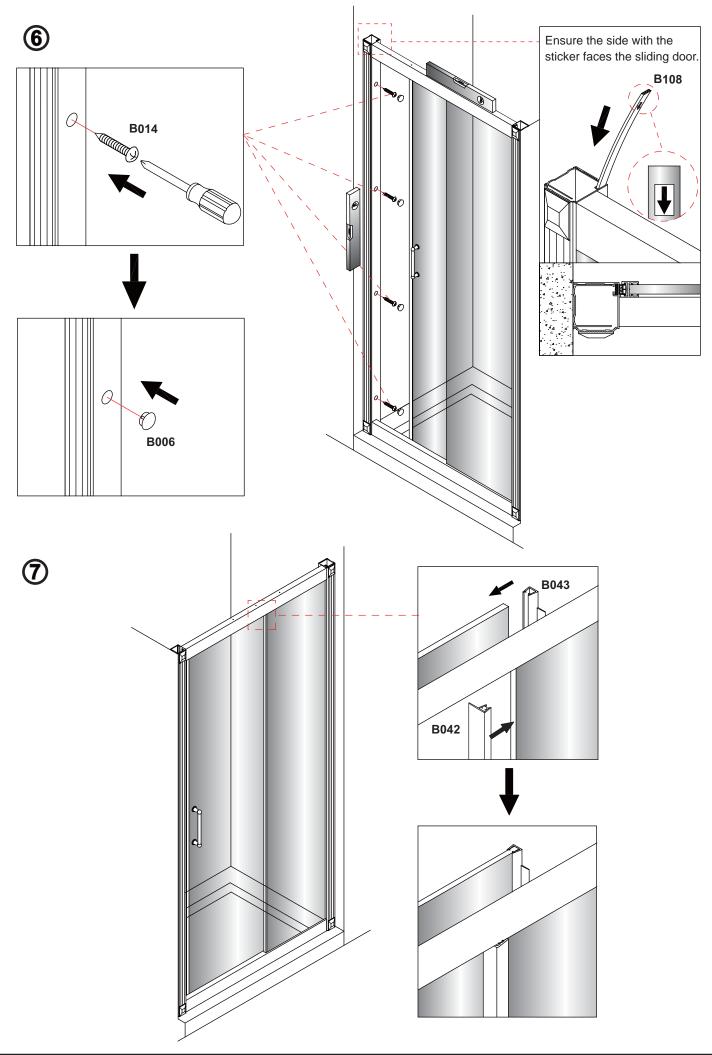

with care. Impacts can damage both the glass and the frame.
- Check for any hidden pipes or cables before drilling holes in the wall.
- The enclosure is reversible: " door can be either left or right opening. " In the remainder of this manual the illustrations will only show the right hand installation of the slider door. The parts marked "LH" or " RH" would be only suitable for the relative shower enclosure.
- The wall fixings supplied may not be suitable for your installation. You may need to source alternatives depending on the construction of the wall you are fixing to.
- Follow each step in turn.

## Care and Cleaning:

- Do not use solvents or abrasive material or chemicals to clean the enclosure.
- Only clean using soapy water and a soft cloth, rinse thoroughly afterwards.



















С