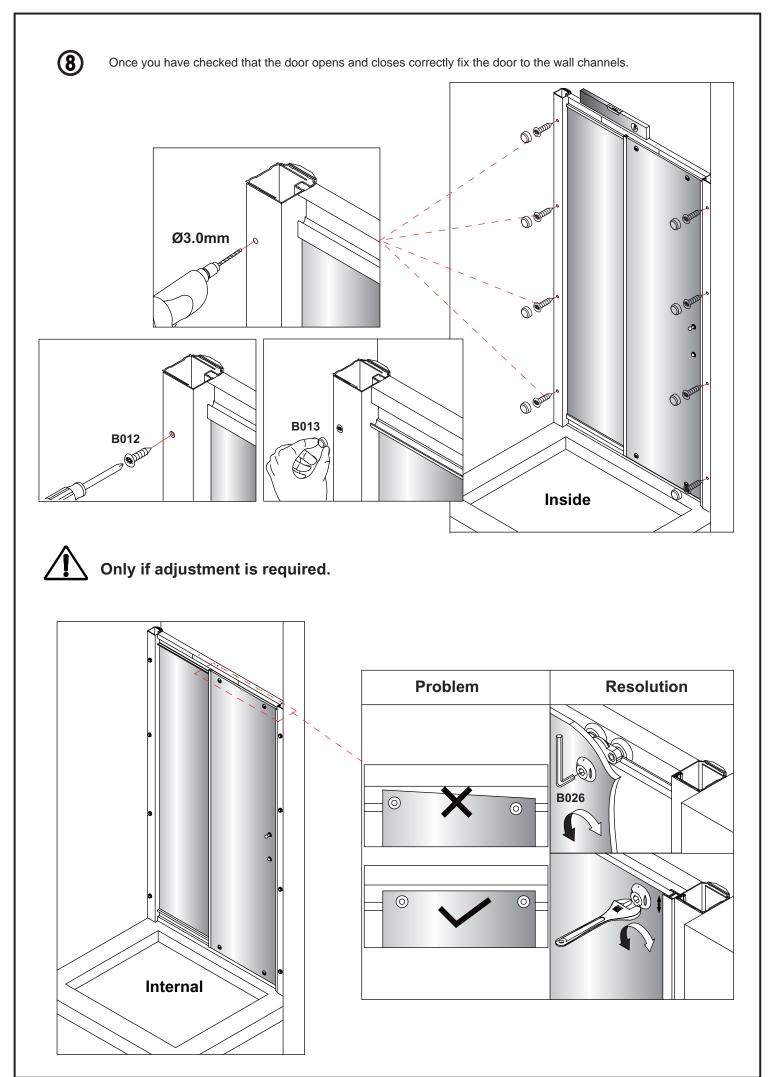

th care. Impacts can damage both the glass and the frame.
- Check for any hidden pipes or cables before drilling holes in the wall.
- The enclosure is reversible: " door can be either left or right opening. " In the remainder of this manual the illustrations will only show the right hand installation of the slider door. The parts marked "LH" or " RH" would be only suitable for the relative shower enclosure.
- The wall fixings supplied may not be suitable for your installation. You may need to source alternatives depending on the construction of the wall you are fixing to.
- Follow each step in turn.

## Care and Cleaning:

- Do not use solvents or abrasive material or chemicals to clean the enclosure.
- Only clean using soapy water and a soft cloth, rinse thoroughly afterwards.



















С