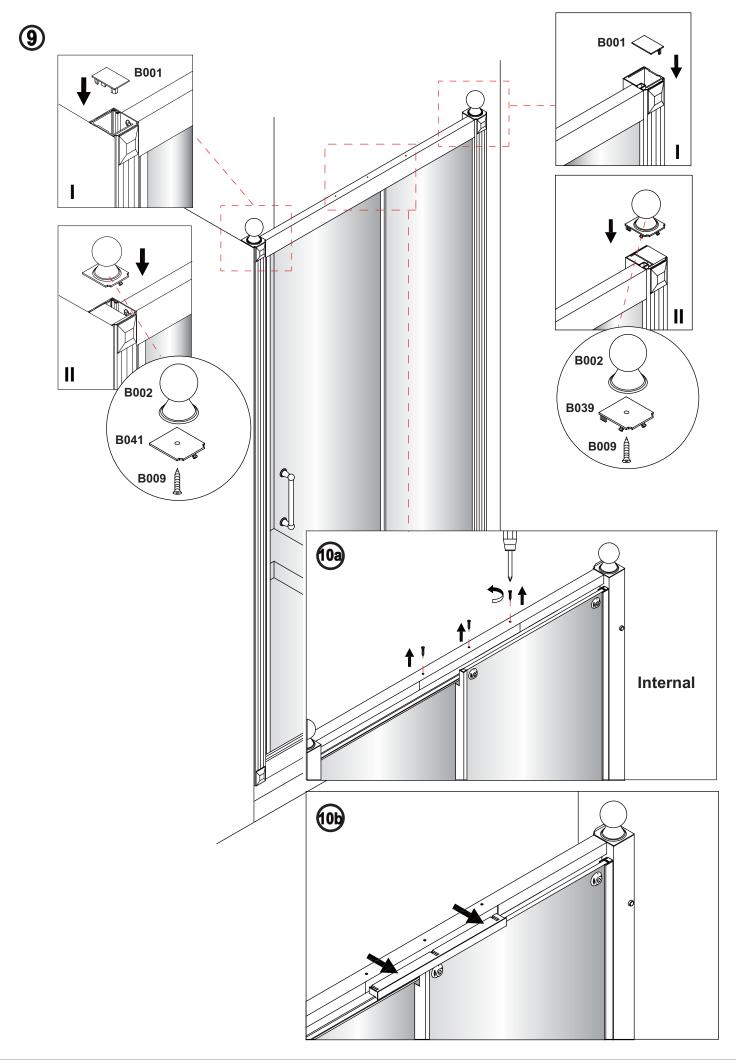

care. Impacts can damage both the glass and the frame.
- Check for any hidden pipes or cables before drilling holes in the wall.
- The enclosure is reversible: " door can be either left or right opening. " In the remainder of this manual the illustrations will only show the right hand installation of the slider door. The parts marked "LH" or " RH" would be only suitable for the relative shower enclosure.
- The wall fixings supplied may not be suitable for your installation. You may need to source alternatives depending on the construction of the wall you are fixing to.
- Follow each step in turn.

## Care and Cleaning:

- Do not use solvents or abrasive material or chemicals to clean the enclosure.
- Only clean using soapy water and a soft cloth, rinse thoroughly afterwards.



















С