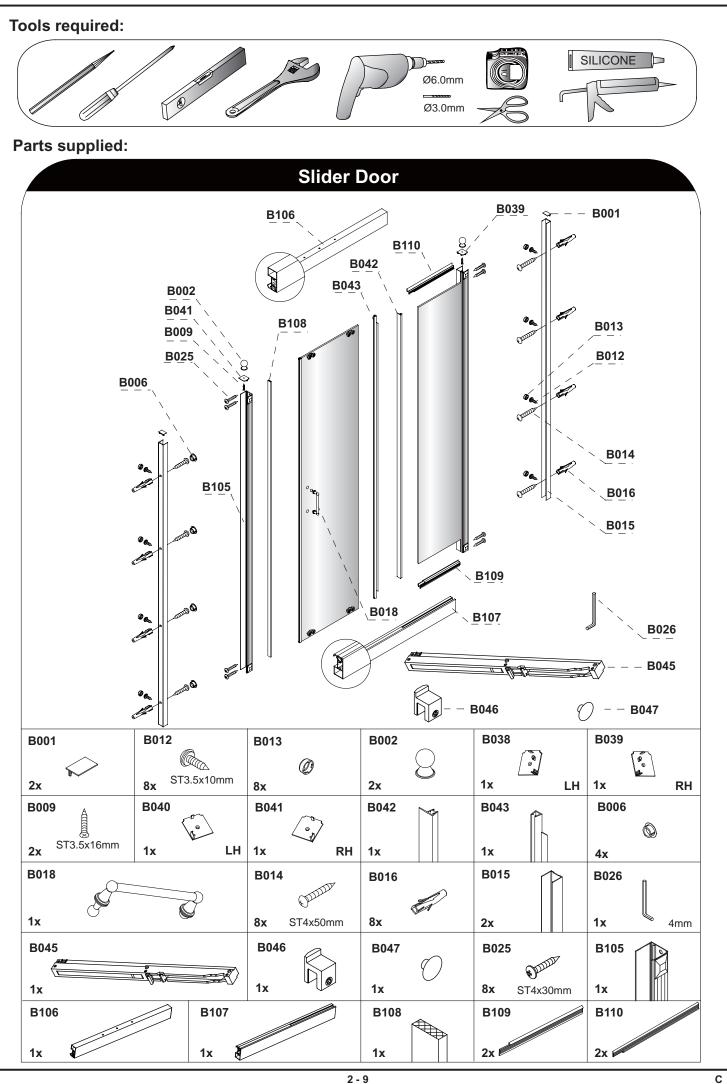

## **Before Installation:**

- Check the contents of the pack carefully before installation.
- The tray MUST be installed level and fully sealed to the tiles.
- Handle with care. Impacts can damage both the glass and the frame.
- Check for any hidden pipes or cables before drilling holes in the wall.
- The enclosure is reversible: " door can be either left or right opening. " In the remainder of this manual the illustrations will only show the right hand installation of the slider door. The parts marked "LH" or " RH" would be only suitable for the relative shower enclosure.
- The wall fixings supplied may not be suitable for your installation. You may need to source alternatives depending on the construction of the wall you are fixing to.
- Follow each step in turn.