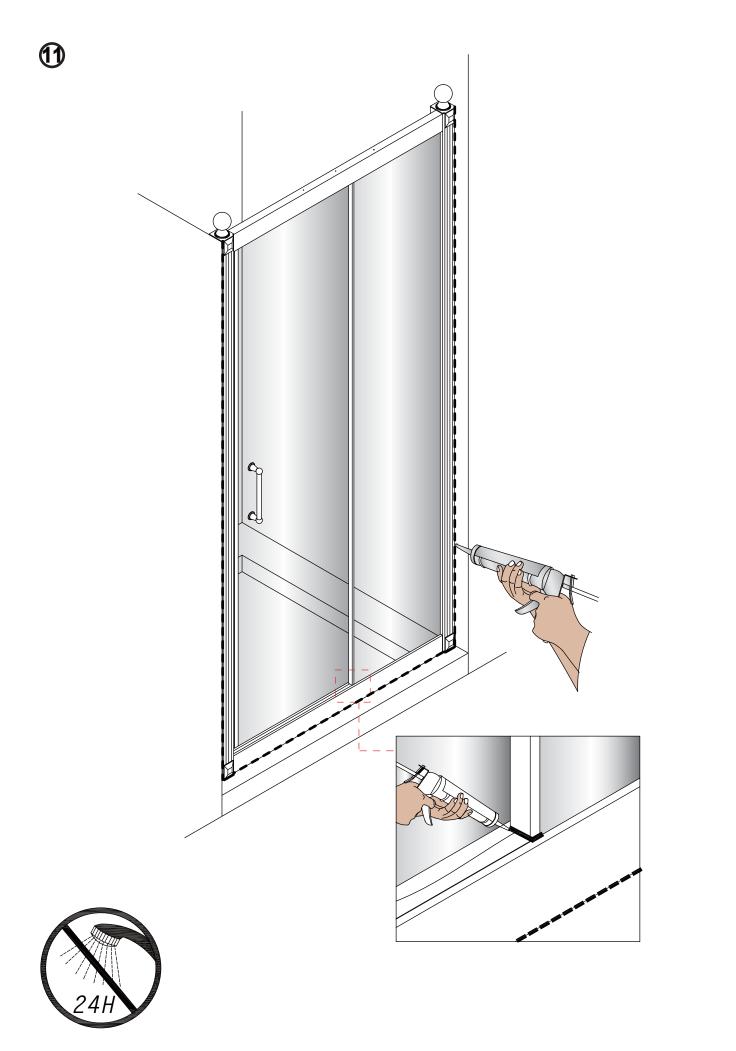

e. Impacts can damage both the glass and the frame.
- Check for any hidden pipes or cables before drilling holes in the wall.
- The enclosure is reversible: " door can be either left or right opening. " In the remainder of this manual the illustrations will only show the right hand installation of the slider door. The parts marked "LH" or " RH" would be only suitable for the relative shower enclosure.
- The wall fixings supplied may not be suitable for your installation. You may need to source alternatives depending on the construction of the wall you are fixing to.
- Follow each step in turn.

## Care and Cleaning:

- Do not use solvents or abrasive material or chemicals to clean the enclosure.
- Only clean using soapy water and a soft cloth, rinse thoroughly afterwards.



















С