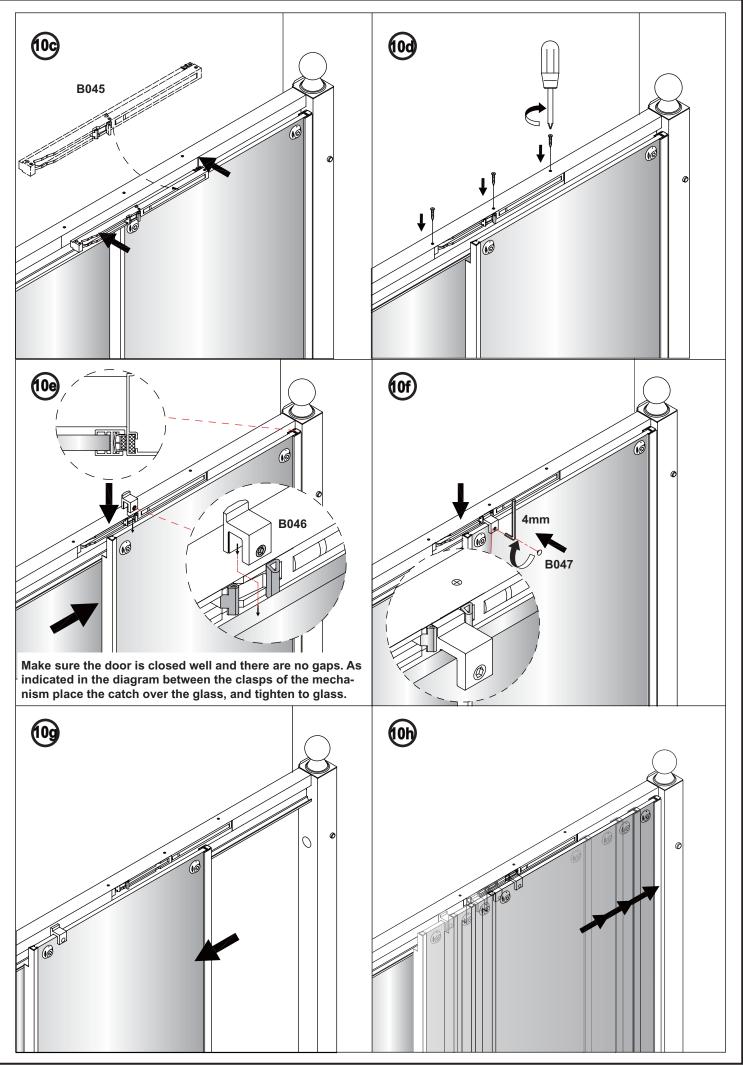

are. Impacts can damage both the glass and the frame.
- Check for any hidden pipes or cables before drilling holes in the wall.
- The enclosure is reversible: " door can be either left or right opening. " In the remainder of this manual the illustrations will only show the right hand installation of the slider door. The parts marked "LH" or " RH" would be only suitable for the relative shower enclosure.
- The wall fixings supplied may not be suitable for your installation. You may need to source alternatives depending on the construction of the wall you are fixing to.
- Follow each step in turn.

## Care and Cleaning:

- Do not use solvents or abrasive material or chemicals to clean the enclosure.
- Only clean using soapy water and a soft cloth, rinse thoroughly afterwards.



















С