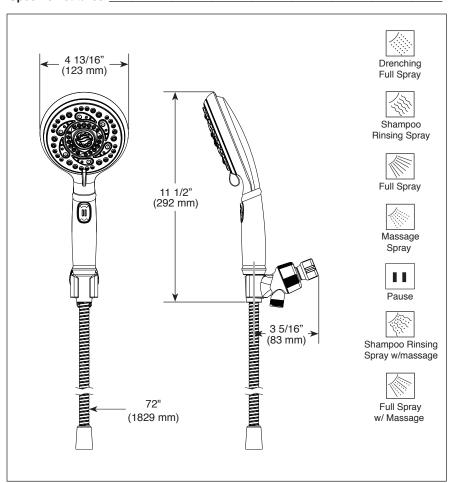

#### **FEATURES:**

Touch-Clean<sup>®</sup> Nozzles

#### **STANDARD SPECIFICATIONS:**

- Maximum 1.75 qpm @ 80 psi, 6.6L/min @ 550 kPa
- Hand held shower with seven spray settings pause is a non-positive shut-off
- 72" (1829 mm) metal hose (Chrome and SN finishes only)
- 72" (1829 mm) UltraFlex hose (RB finish only)
- Model includes shower arm mount
- Adjustable shower arm mount allows for hands-free showering
- Change spray model with easy turn dial
- Push button activates pause feature