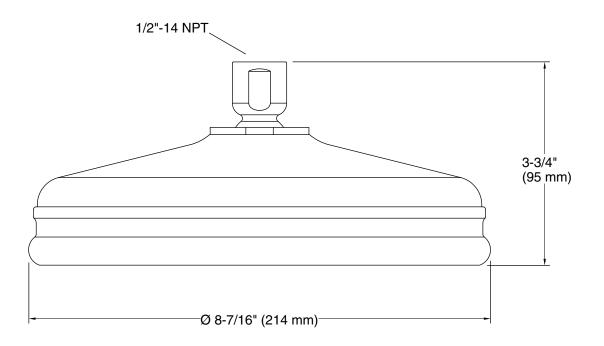

## Installation

• 1/2" - 14 NPT connection.

#### **Technical Information**

All product dimensions are nominal.

Showerhead/Body Spray:

Rated maximum flow: 2.5 gal/min (9.5 l/min)