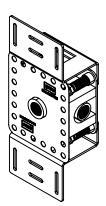

## **Built-in part with 1/2"** connection

## Qtoo collection

Product

Depth 69mm, length 126mm.

Tender text

QTOO collection, built in part with 1/2" connection. Material: AISI 304 stainless steel. 20

year warranty.

Product specification Build in depth: 69mm - 23/4"