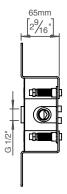

## Qtoo collection

Product

Depth 69mm, length 126mm.

Tender text

QTOO collection, built in part with 1/2" connection. Material: AISI 304 stainless steel. 20

year warranty.

Product specification Build in depth: 69mm - 23/4"