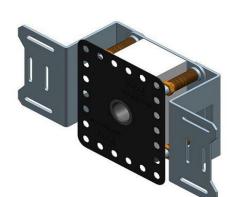

## **Built-in part with 1/2"** connection

## Qtoo collection

Product

Depth 69mm, length 126mm.

Tender text

QTOO collection, built in part with 1/2" connection. Material: AISI 304 stainless steel. 20

year warranty.

Product specification Build in depth: 69mm - 23/4"