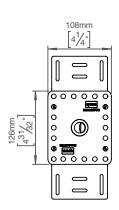

## Qtoo collection

Product

Depth 69mm, length 126mm.

Tender text

QTOO collection, built in part with 1/2" connection. Material: AISI 304 stainless steel. 20

year warranty.

Product specification Build in depth: 69mm - 23/4"