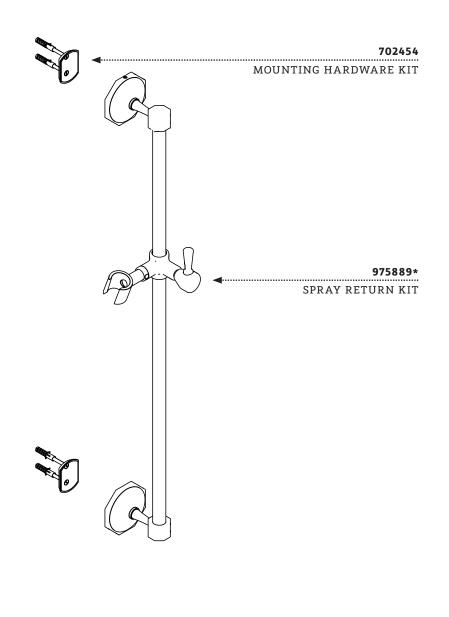

## **MAIN KITS**

WATERWORKS

STYLES: RDHS10

\*FINISH/COLOR MUST BE SPECIFIED WHEN ORDERING ++SUPPLIED AS A PAIR

#### **SERVICE PARTS INDEX**

| STYLE   | DESCRIPTION           | PG |
|---------|-----------------------|----|
| 317610  | FASTENING SET SCREW   | 6  |
| 316943* | HANDSHOWER CRADLE KIT | 7  |
| 651989* | HANDSHOWER ELBOW KIT  | 4  |
| 702454  | MOUNTING HARDWARE KIT | 5  |
| 535601* | SPRAY KIT             | 4  |
| 975889* | SPRAY RETURN KIT      | 6  |