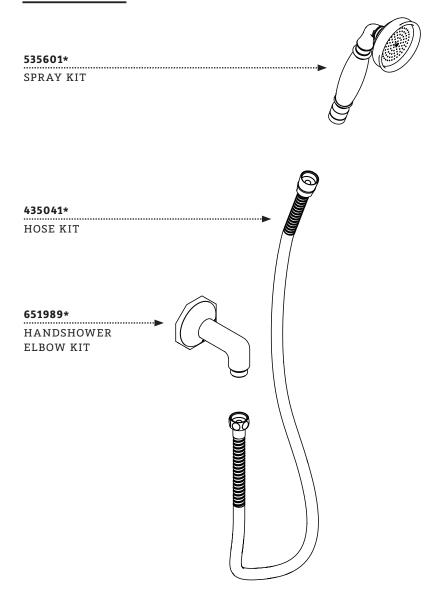

## **MAIN KITS**

WATERWORKS

STYLES: RDHS10

\*FINISH/COLOR MUST BE SPECIFIED WHEN ORDERING ++SUPPLIED AS A PAIR

#### **SERVICE PARTS INDEX**

| STYLE   | DESCRIPTION           | PG |
|---------|-----------------------|----|
| 317610  | FASTENING SET SCREW   | 6  |
| 316943* | HANDSHOWER CRADLE KIT | 7  |
| 651989* | HANDSHOWER ELBOW KIT  | 4  |
| 702454  | MOUNTING HARDWARE KIT | 5  |
| 535601* | SPRAY KIT             | 4  |
| 975889* | SPRAY RETURN KIT      | 6  |