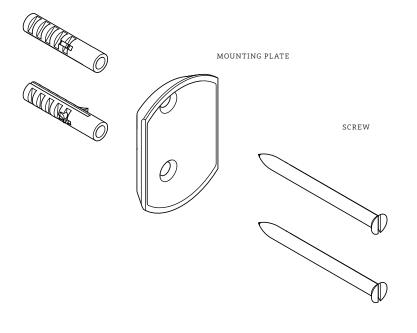

### KIT COMPONENTS

ANCHOR

WATERWORKS

STYLES: RDHS10

\*FINISH/COLOR MUST BE SPECIFIED WHEN ORDERING ++SUPPLIED AS A PAIR

#### **SERVICE PARTS INDEX**

| STYLE   | DESCRIPTION           | PG |
|---------|-----------------------|----|
| 317610  | FASTENING SET SCREW   | 6  |
| 316943* | HANDSHOWER CRADLE KIT | 7  |
| 651989* | HANDSHOWER ELBOW KIT  | 4  |
| 702454  | MOUNTING HARDWARE KIT | 5  |
| 535601* | SPRAY KIT             | 4  |
| 975889* | SPRAY RETURN KIT      | 6  |