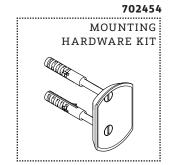

## KIT COMPONENTS

#### **SERVICE PARTS INDEX**

| STYLE   | DESCRIPTION           | PG |
|---------|-----------------------|----|
| 317610  | FASTENING SET SCREW   | 6  |
| 316943* | HANDSHOWER CRADLE KIT | 7  |
| 651989* | HANDSHOWER ELBOW KIT  | 4  |
| 702454  | MOUNTING HARDWARE KIT | 5  |
| 535601* | SPRAY KIT             | 4  |
| 975889* | SPRAY RETURN KIT      | 6  |