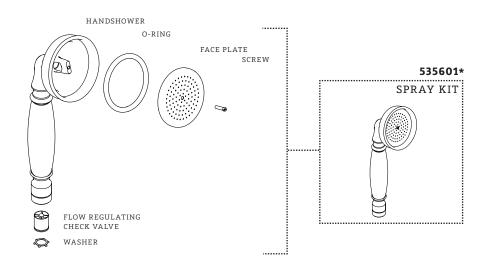

## KIT COMPONENTS

#### **SERVICE PARTS INDEX**

| STYLE   | DESCRIPTION           | PG |
|---------|-----------------------|----|
| 317610  | FASTENING SET SCREW   | 6  |
| 316943* | HANDSHOWER CRADLE KIT | 7  |
| 651989* | HANDSHOWER ELBOW KIT  | 4  |
| 702454  | MOUNTING HARDWARE KIT | 5  |
| 535601* | SPRAY KIT             | 4  |
| 975889* | SPRAY RETURN KIT      | 6  |