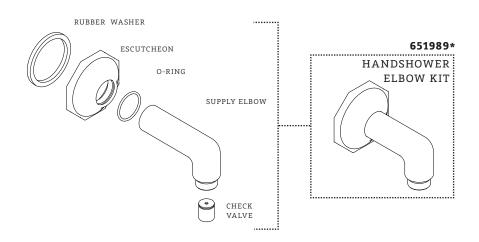

## **MAIN KITS**

WATERWORKS

STYLES: RDHS10

\*FINISH/COLOR MUST BE SPECIFIED WHEN ORDERING ++SUPPLIED AS A PAIR

#### **SERVICE PARTS INDEX**

| STYLE   | DESCRIPTION           | PG |
|---------|-----------------------|----|
| 317610  | FASTENING SET SCREW   | 6  |
| 316943* | HANDSHOWER CRADLE KIT | 7  |
| 651989* | HANDSHOWER ELBOW KIT  | 4  |
| 702454  | MOUNTING HARDWARE KIT | 5  |
| 535601* | SPRAY KIT             | 4  |
| 975889* | SPRAY RETURN KIT      | 6  |