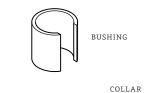

#### **SERVICE PARTS INDEX**

| STYLE   | DESCRIPTION           | PG |
|---------|-----------------------|----|
| 317610  | FASTENING SET SCREW   | 6  |
| 316943* | HANDSHOWER CRADLE KIT | 7  |
| 651989* | HANDSHOWER ELBOW KIT  | 4  |
| 702454  | MOUNTING HARDWARE KIT | 5  |
| 535601* | SPRAY KIT             | 4  |
| 975889* | SPRAY RETURN KIT      | 6  |