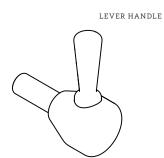

#### **SERVICE PARTS INDEX**

| STYLE   | DESCRIPTION           | PG |
|---------|-----------------------|----|
| 317610  | FASTENING SET SCREW   | 6  |
| 316943* | HANDSHOWER CRADLE KIT | 7  |
| 651989* | HANDSHOWER ELBOW KIT  | 4  |
| 702454  | MOUNTING HARDWARE KIT | 5  |
| 535601* | SPRAY KIT             | 4  |
| 975889* | SPRAY RETURN KIT      | 6  |