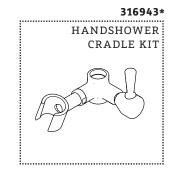

# 975889\* KIT COMPONENTS SPRAY RETURN KIT 317610 FASTENING SET SCREW 316943\* HANDSHOWER CRADLE KIT BAR END

#### **SERVICE PARTS INDEX**

| STYLE   | DESCRIPTION           | PG |
|---------|-----------------------|----|
| 317610  | FASTENING SET SCREW   | 6  |
| 316943* | HANDSHOWER CRADLE KIT | 7  |
| 651989* | HANDSHOWER ELBOW KIT  | 4  |
| 702454  | MOUNTING HARDWARE KIT | 5  |
| 535601* | SPRAY KIT             | 4  |
| 975889* | SPRAY RETURN KIT      | 6  |