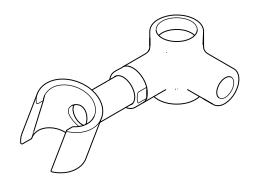

#### **SERVICE PARTS INDEX**

| STYLE   | DESCRIPTION           | PG |
|---------|-----------------------|----|
| 317610  | FASTENING SET SCREW   | 6  |
| 316943* | HANDSHOWER CRADLE KIT | 7  |
| 651989* | HANDSHOWER ELBOW KIT  | 4  |
| 702454  | MOUNTING HARDWARE KIT | 5  |
| 535601* | SPRAY KIT             | 4  |
| 975889* | SPRAY RETURN KIT      | 6  |