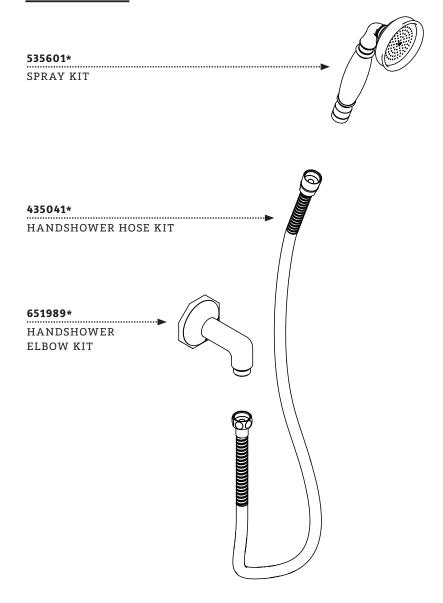

## KIT COMPONENTS

### **SERVICE PARTS INDEX**

| STYLE   | DESCRIPTION           | <u>PG</u> |
|---------|-----------------------|-----------|
| 317610  | FASTENING SET SCREW   | 6         |
| 316943* | HANDSHOWER CRADLE KIT | 7         |
| 651989* | HANDSHOWER ELBOW KIT  | 4         |
| 435041* | HANDSHOWER HOSE KIT   | 2         |
| 702454  | MOUNTING HARDWARE KIT | 5         |
| 535601* | SPRAY KIT             | 4         |
| 975889* | SPRAY RETURN KIT      | 6         |