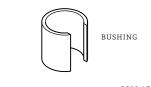

### **SERVICE PARTS INDEX**

| STYLE   | DESCRIPTION           | <u>PG</u> |
|---------|-----------------------|-----------|
| 317610  | FASTENING SET SCREW   | 6         |
| 316943* | HANDSHOWER CRADLE KIT | 7         |
| 651989* | HANDSHOWER ELBOW KIT  | 4         |
| 435041* | HANDSHOWER HOSE KIT   | 2         |
| 702454  | MOUNTING HARDWARE KIT | 5         |
| 535601* | SPRAY KIT             | 4         |
| 975889* | SPRAY RETURN KIT      | 6         |