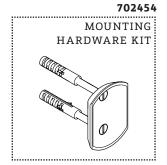

### **SERVICE PARTS INDEX**

| STYLE   | DESCRIPTION           | <u>PG</u> |
|---------|-----------------------|-----------|
| 317610  | FASTENING SET SCREW   | 6         |
| 316943* | HANDSHOWER CRADLE KIT | 7         |
| 651989* | HANDSHOWER ELBOW KIT  | 4         |
| 435041* | HANDSHOWER HOSE KIT   | 2         |
| 702454  | MOUNTING HARDWARE KIT | 5         |
| 535601* | SPRAY KIT             | 4         |
| 975889* | SPRAY RETURN KIT      | 6         |