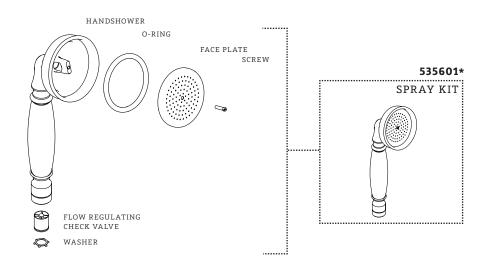

## KIT COMPONENTS

**FASTENING SET SCREW** 

### **SERVICE PARTS INDEX**

| STYLE   | DESCRIPTION           | <u>PG</u> |
|---------|-----------------------|-----------|
| 317610  | FASTENING SET SCREW   | 6         |
| 316943* | HANDSHOWER CRADLE KIT | 7         |
| 651989* | HANDSHOWER ELBOW KIT  | 4         |
| 435041* | HANDSHOWER HOSE KIT   | 2         |
| 702454  | MOUNTING HARDWARE KIT | 5         |
| 535601* | SPRAY KIT             | 4         |
| 975889* | SPRAY RETURN KIT      | 6         |