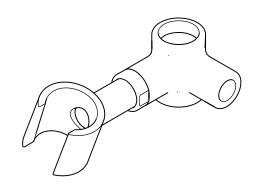

### **SERVICE PARTS INDEX**

| STYLE   | DESCRIPTION           | <u>PG</u> |
|---------|-----------------------|-----------|
| 317610  | FASTENING SET SCREW   | 6         |
| 316943* | HANDSHOWER CRADLE KIT | 7         |
| 651989* | HANDSHOWER ELBOW KIT  | 4         |
| 435041* | HANDSHOWER HOSE KIT   | 2         |
| 702454  | MOUNTING HARDWARE KIT | 5         |
| 535601* | SPRAY KIT             | 4         |
| 975889* | SPRAY RETURN KIT      | 6         |