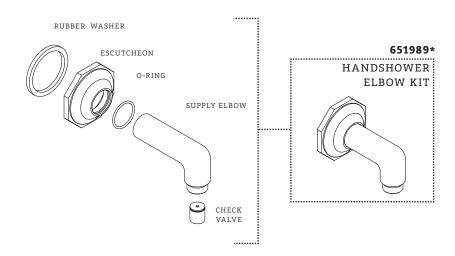

### **SERVICE PARTS INDEX**

| STYLE   | DESCRIPTION           | <u>PG</u> |
|---------|-----------------------|-----------|
| 317610  | FASTENING SET SCREW   | 6         |
| 316943* | HANDSHOWER CRADLE KIT | 7         |
| 651989* | HANDSHOWER ELBOW KIT  | 4         |
| 435041* | HANDSHOWER HOSE KIT   | 2         |
| 702454  | MOUNTING HARDWARE KIT | 5         |
| 535601* | SPRAY KIT             | 4         |
| 975889* | SPRAY RETURN KIT      | 6         |