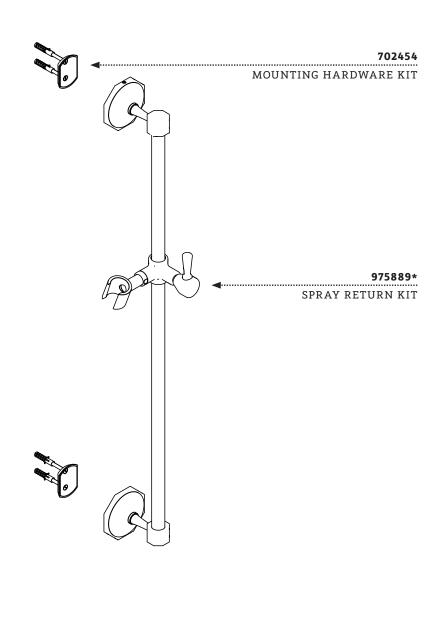

## KIT COMPONENTS

ANCHOR

WATERWORKS

STYLES: RDHS10

\*FINISH/COLOR MUST BE SPECIFIED WHEN ORDERING ++SUPPLIED AS A PAIR

### **SERVICE PARTS INDEX**

| STYLE   | DESCRIPTION           | <u>PG</u> |
|---------|-----------------------|-----------|
| 317610  | FASTENING SET SCREW   | 6         |
| 316943* | HANDSHOWER CRADLE KIT | 7         |
| 651989* | HANDSHOWER ELBOW KIT  | 4         |
| 435041* | HANDSHOWER HOSE KIT   | 2         |
| 702454  | MOUNTING HARDWARE KIT | 5         |
| 535601* | SPRAY KIT             | 4         |
| 975889* | SPRAY RETURN KIT      | 6         |