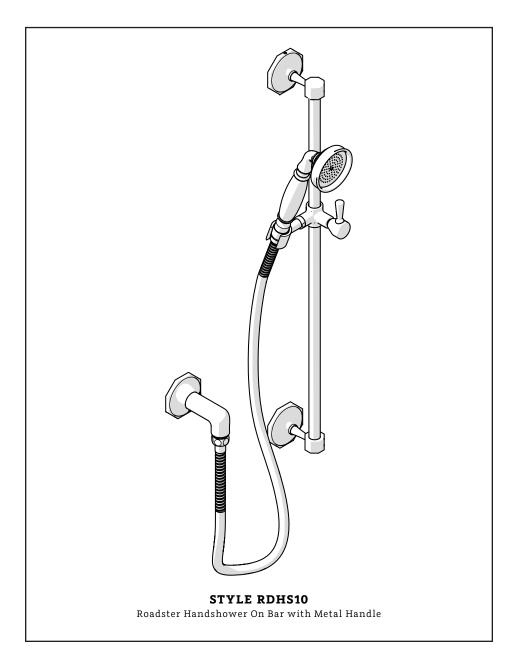

## **MAIN KITS**

WATERWORKS

STYLES: RDHS10

\*FINISH/COLOR MUST BE SPECIFIED WHEN ORDERING ++SUPPLIED AS A PAIR