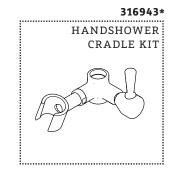

# 975889\* KIT COMPONENTS SPRAY RETURN KIT 317610 FASTENING SET SCREW 316943\* HANDSHOWER CRADLE KIT BAR 317610

PRODUCT SUPPORT: 1 (800) 927-2120 (EXT 2)

### **SERVICE PARTS INDEX**

| STYLE   | DESCRIPTION           | <u>PG</u> |
|---------|-----------------------|-----------|
| 317610  | FASTENING SET SCREW   | 6         |
| 316943* | HANDSHOWER CRADLE KIT | 7         |
| 651989* | HANDSHOWER ELBOW KIT  | 4         |
| 435041* | HANDSHOWER HOSE KIT   | 2         |
| 702454  | MOUNTING HARDWARE KIT | 5         |
| 535601* | SPRAY KIT             | 4         |
| 975889* | SPRAY RETURN KIT      | 6         |