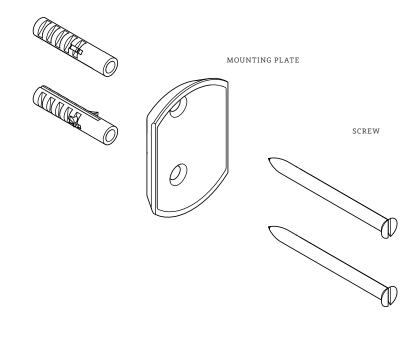

## KIT COMPONENTS

## KIT COMPONENTS

ANCHOR

WATERWORKS

STYLES: RDHS10

\*FINISH/COLOR MUST BE SPECIFIED WHEN ORDERING ++SUPPLIED AS A PAIR

## KIT COMPONENTS

**FASTENING SET SCREW** 