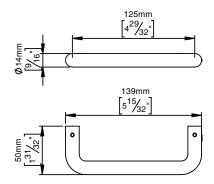

Product specification Dimensions: 139x14x50mm Diameter: Ø14mm Material: stainless steel AISI 316

Surface finish: satin grain 320, crafted by hand 20-year warranty (5 years for coated items)

Spare parts/ accessories