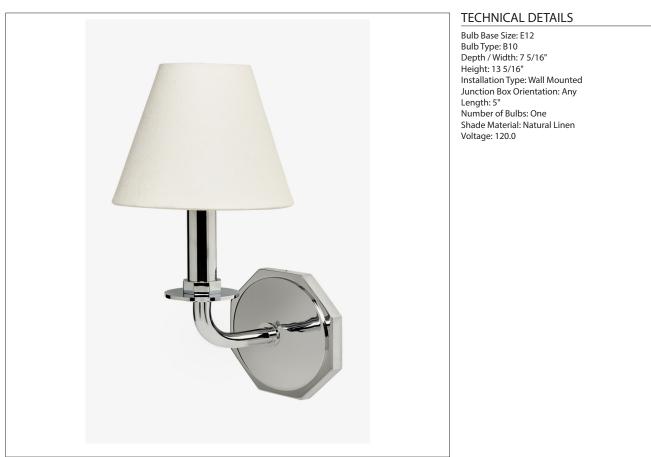

### Roadster Wall Mounted Single Arm Sconce with Fabric Shade

## RDLT01

SHOWN IN ROADSTER WALL MOUNTED SINGLE ARM SCONCE WITH FABRIC SHADE RDLT01

**PRODUCT FEATURES** 

Pairs perfectly with Roadster or Highgate fittings Proprietary design Geometric bobeche detail Uses E12 Candelabra/Torpedo bulb UL listed