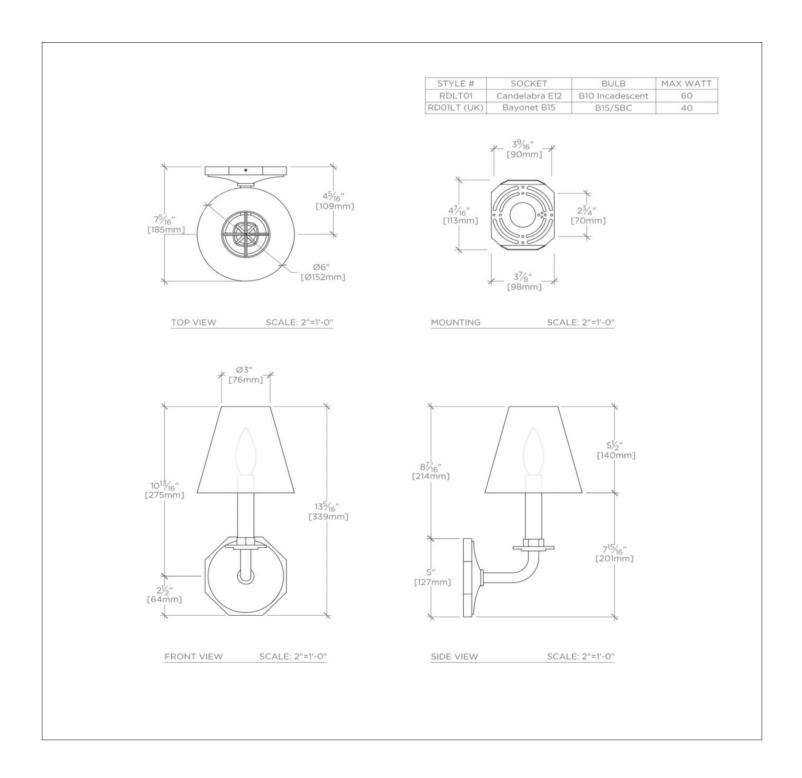

## RDLT01

SHOWN IN ROADSTER WALL MOUNTED SINGLE ARM SCONCE WITH FABRIC SHADE RDLT01

### RDLT01

### Roadster Wall Mounted Single Arm Sconce with Fabric Shade