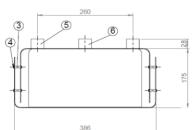

# Waste bin, Large w/o lid - 17L

Knud Holscher Collection

# dline

#### PRODUCT DATA SHEET

#### ITEM NUMBER

#### **SURFACE**

14.7085.02.201 16.7085.01.200 Satin Stainless Steel Polished stainless steel

#### **PICTURE**



#### **PRODUCT**

Waste bin, large w/o lid - 17L, wall mounted, satin finish

#### **TENDER TEXT**

Waste bin, large. Outstanding classic danish design by Knud Holscher. Material: stainles steel AISI 316 satin finish, wall mounted, w/o lid, 17L. W:390 mm x H:300 mm x D:203 mm.

#### PRODUCT SPECIFICATION

Dimensions: W:390 mm x H:300 mm x D:203 mm.

Volume: 17L

Material: stainless steel AISI 316

Surface finish: satin grain 320, crafted by hand

Warranty for stainless steel (non movable ) parts - 20 years

## **DRAWING**







## **SPARE PARTS / ACCESSORIES:**

14.7097.00.001 - Plastic bags, 30L

P0.0000.00.453 - Ø4.5x70/plug 8x40 set 3 pcs. 14.9834.00.338 - Drill template: 14.7084/85

#### **MOUNTING:**

See instruction supplied with product.

#### **PACKING:**

1 pair per box

## **ISO-DRAWING**



#### PRODUCT CARE

d line products are produced in the highest quality stainless steel, marine grade, AISI 316. To sustain the unique d line finish appearance please follow the below instructions:

- Wash down the surfaces using soapy water or mild detergent
- Always thoroughly rinse off with clean water
- To complete the cleaning procedure dry/polish the surfaces with a soft dry cloth

Please do not use scouring powder, steel wool, chloride based detergents or other aggressive cleaning products as these may damag