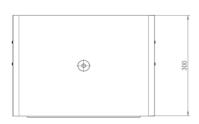

#### PRODUCT SPECIFICATION

Dimensions: W:390 mm x H:300 mm x D:203 mm.

Volume: 17L

Material: stainless steel AISI 316

Surface finish: satin grain 320, crafted by hand

Warranty for stainless steel (non movable ) parts - 20 years

## **DRAWING**