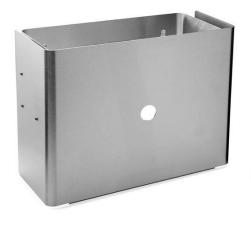

# Waste bin, Large w/o lid - 17L

Knud Holscher Collection

#### **PRODUCT**

Waste bin, large w/o lid - 17L, wall mounted, satin finish

#### **TENDER TEXT**

Waste bin, large. Outstanding classic danish design by Knud Holscher. Material: stainles steel AISI 316 satin finish, wall mounted, w/o lid, 17L. W:390 mm x H:300 mm x D:203 mm.