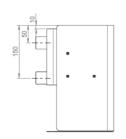

#### PRODUCT SPECIFICATION

Dimensions: W:390 mm x H:300 mm x D:203 mm.

Volume: 17L

Material: stainless steel AISI 316

Surface finish: satin grain 320, crafted by hand

Warranty for stainless steel (non movable ) parts - 20 years

## **DRAWING**