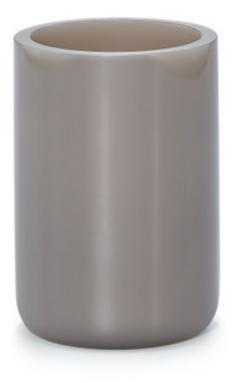

## DOME GRAY GLOSS BRUSH HOLDER

With softly rounded edges and a glossy shine, these solid resin bath accessories walk the line between modern and retro. Each piece is individually cast by artisans in Brazil. The refreshingly simple shapes and flawless finish are the result of multiple polishing steps. Made in Brazil.

| MATERIAL                     | COLOR       | COUNTRY OF ORIGIN |         |
|------------------------------|-------------|-------------------|---------|
| Cast Resin                   | Cloud Gray  | Brazil            |         |
|                              |             |                   |         |
| ITEM                         | NUMBER      | LXWXH (in)        | WT (Ib) |
| Dome Gray Gloss Brush Holder | DOME-GRY-BH | 3" x 3" x 4.25"   | 0.5 LB  |