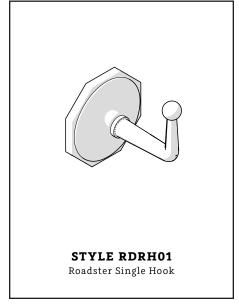

## WATERWORKS

ANCHOR

STYLES: RDTB24, RDPH01, RDRH01

\*FINISH/COLOR MUST BE SPECIFIED WHEN ORDERING ++SUPPLIED AS A PAIR