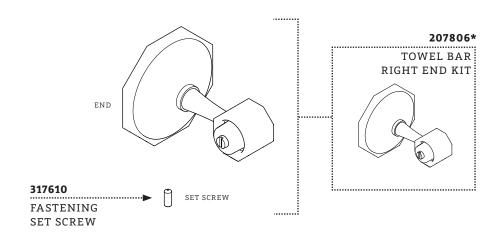

# 207806\* TOWEL BAR RIGHT END KIT 702454 MOUNTING HARDWARE 020729\* TOWEL BAR LEFT END KIT 317610 **FASTENING** SET SCREW 317610 **FASTENING** SET SCREW

### **SERVICE PARTS INDEX**

| STYLE   | DESCRIPTION             | PG  |
|---------|-------------------------|-----|
| 317610  | FASTENING SET SCREW     | 2,3 |
| 702454  | MOUNTING HARDWARE       | 4   |
| 020729* | TOWEL BAR LEFT END KIT  | 3   |
| 207806* | TOWEL BAR RIGHT END KIT | 3   |