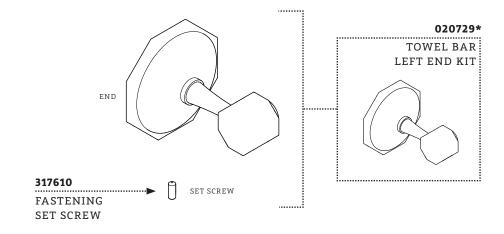

# 207806\* TOWEL BAR RIGHT END KIT 702454 MOUNTING HARDWARE 020729\* TOWEL BAR LEFT END KIT 317610 **FASTENING** SET SCREW 317610 **FASTENING** SET SCREW

### **SERVICE PARTS INDEX**

| STYLE   | DESCRIPTION             | PG  |
|---------|-------------------------|-----|
| 317610  | FASTENING SET SCREW     | 2,3 |
| 702454  | MOUNTING HARDWARE       | 4   |
| 020729* | TOWEL BAR LEFT END KIT  | 3   |
| 207806* | TOWEL BAR RIGHT END KIT | 3   |