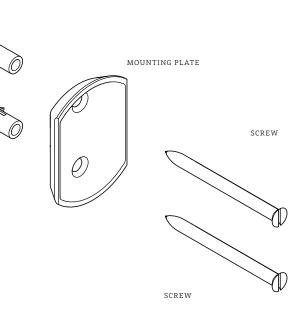

repair and replacement of Waterworks products if within the applicable coverage period and deemed defective by Waterworks. Waterworks will, at its option, repair or replace such products; this does not include installation costs, labor charges, or other incidental or consequential costs.

To obtain your complete warranty or inquire about warranty service, please visit us at www.waterworks.com or contact our Product Support Team.

## **MAIN KITS**

# 207806\* TOWEL BAR RIGHT END KIT 702454 MOUNTING HARDWARE 020729\* TOWEL BAR LEFT END KIT 317610 **FASTENING** SET SCREW 317610 **FASTENING** SET SCREW

### KIT COMPONENTS





## WATERWORKS

ANCHOR

STYLES: RDTB24, RDPH01, RDRH01

\*FINISH/COLOR MUST BE SPECIFIED WHEN ORDERING ++SUPPLIED AS A PAIR

### **KIT COMPONENTS**

ANCHOR



#### 2454



### **SERVICE PARTS INDEX**

| STYLE   | DESCRIPTION             | PG  |
|---------|-------------------------|-----|
| 317610  | FASTENING SET SCREW     | 2,3 |
| 702454  | MOUNTING HARDWARE       | 4   |
| 020729* | TOWEL BAR LEFT END KIT  | 3   |
| 207806* | TOWEL BAR RIGHT END KIT | 3   |

DOCUMENT: SPRD01\_REV01

### 

#### PRODUCT SUPPORT

60 BACKUS AVENUE
DANBURY, CT 06810
1 (800) 927-2120 (EXT 2)
WWW.WATERWORKS.COM/STUDIO