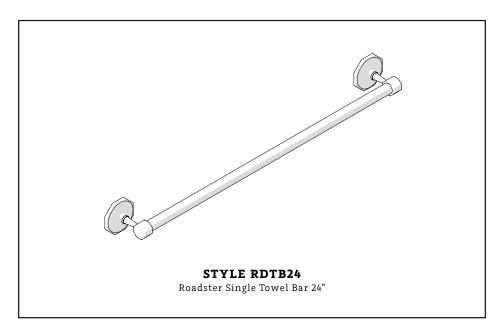

## WATERWORKS

ANCHOR

STYLES: RDTB24, RDPH01, RDRH01

\*FINISH/COLOR MUST BE SPECIFIED WHEN ORDERING ++SUPPLIED AS A PAIR