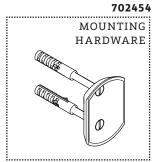

# 207806\* TOWEL BAR RIGHT END KIT 702454 MOUNTING HARDWARE 020729\* TOWEL BAR LEFT END KIT 317610 **FASTENING** SET SCREW 317610 **FASTENING** SET SCREW

#### 2454

### **SERVICE PARTS INDEX**

| STYLE   | DESCRIPTION             | PG  |
|---------|-------------------------|-----|
| 317610  | FASTENING SET SCREW     | 2,3 |
| 702454  | MOUNTING HARDWARE       | 4   |
| 020729* | TOWEL BAR LEFT END KIT  | 3   |
| 207806* | TOWEL BAR RIGHT END KIT | 3   |