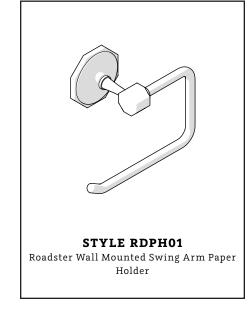

## WATERWORKS

ANCHOR

STYLES: RDTB24, RDPH01, RDRH01

\*FINISH/COLOR MUST BE SPECIFIED WHEN ORDERING ++SUPPLIED AS A PAIR