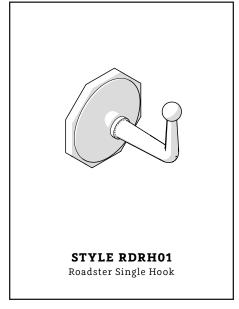

### **MAIN KITS**

# WATERWORKS

STYLES: RDPH01, RDRH01, RDTB24

\*FINISH/COLOR MUST BE SPECIFIED WHEN ORDERING ++SUPPLIED AS A PAIR