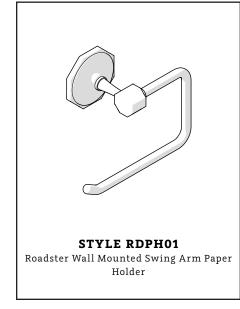

### **MAIN KITS**

# WATERWORKS

STYLES: RDPH01, RDRH01, RDTB24

\*FINISH/COLOR MUST BE SPECIFIED WHEN ORDERING ++SUPPLIED AS A PAIR