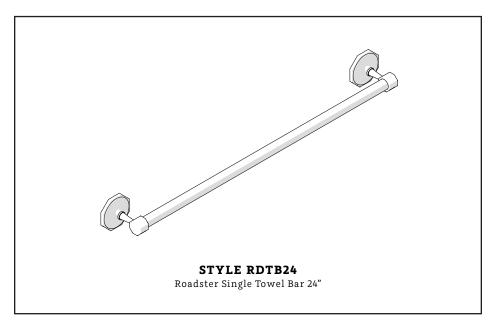

### **MAIN KITS**

# WATERWORKS

STYLES: RDPH01, RDRH01, RDTB24

\*FINISH/COLOR MUST BE SPECIFIED WHEN ORDERING ++SUPPLIED AS A PAIR