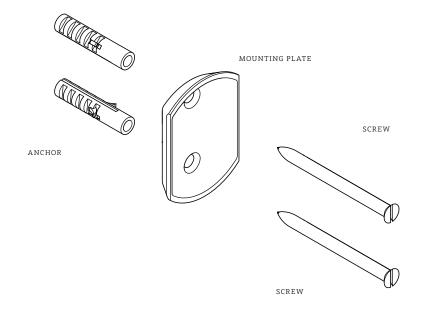

llation recommendations throughout the life of your product.

Product Support is available Monday through Friday, 9am-6pm.

# LIMITED LIFETIME WARRANTY

Our warranty covers repair and replacement of Waterworks products if within the applicable coverage period and deemed defective by Waterworks. Waterworks will, at its option, repair or replace such products; this does not include installation costs, labor charges, or other incidental or consequential costs.

To obtain your complete warranty or inquire about warranty service, please visit us at www.waterworks.com or contact our Product Support Team.

### **MAIN KITS**



### KIT COMPONENTS





# WATERWORKS

STYLES: RDPH01, RDRH01, RDTB24

\*FINISH/COLOR MUST BE SPECIFIED WHEN ORDERING ++SUPPLIED AS A PAIR

## **KIT COMPONENTS**



ANCHOR



#### **SERVICE PARTS INDEX**

| STYLE   | DESCRIPTION             | <u>PG</u> |
|---------|-------------------------|-----------|
| 317610  | FASTENING SET SCREW     | 3         |
| 702454  | MOUNTING HARDWARE       | 4         |
| 020729* | TOWEL BAR LEFT END KIT  | 3         |
| 207806* | TOWEL BAR RIGHT END KIT | 3         |
| 124746* | TOWEL BAR ROD KIT       | 2         |

DOCUMENT: SPRD09\_REV02



#### 

#### PRODUCT SUPPORT

60 BACKUS AVENUE
DANBURY, CT 06810
1 (800) 927-2120 (EXT 2)
WWW.WATERWORKS.COM/STUDIO