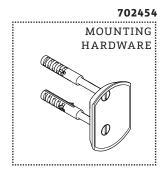

#### **SERVICE PARTS INDEX**

| STYLE   | DESCRIPTION             | <u>PG</u> |
|---------|-------------------------|-----------|
| 317610  | FASTENING SET SCREW     | 3         |
| 702454  | MOUNTING HARDWARE       | 4         |
| 020729* | TOWEL BAR LEFT END KIT  | 3         |
| 207806* | TOWEL BAR RIGHT END KIT | 3         |
| 124746* | TOWEL BAR ROD KIT       | 2         |