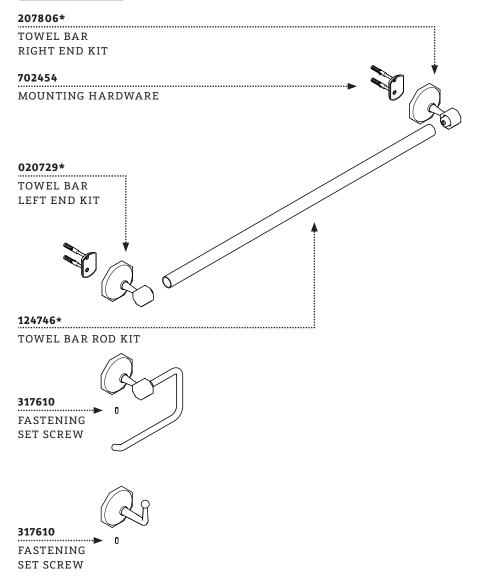

### KIT COMPONENTS

## **KIT COMPONENTS**

ANCHOR

#### **SERVICE PARTS INDEX**

| STYLE   | DESCRIPTION             | <u>PG</u> |
|---------|-------------------------|-----------|
| 317610  | FASTENING SET SCREW     | 3         |
| 702454  | MOUNTING HARDWARE       | 4         |
| 020729* | TOWEL BAR LEFT END KIT  | 3         |
| 207806* | TOWEL BAR RIGHT END KIT | 3         |
| 124746* | TOWEL BAR ROD KIT       | 2         |