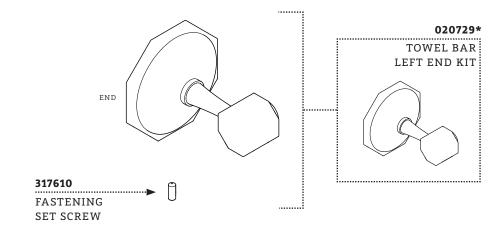

#### **SERVICE PARTS INDEX**

| STYLE   | DESCRIPTION             | <u>PG</u> |
|---------|-------------------------|-----------|
| 317610  | FASTENING SET SCREW     | 3         |
| 702454  | MOUNTING HARDWARE       | 4         |
| 020729* | TOWEL BAR LEFT END KIT  | 3         |
| 207806* | TOWEL BAR RIGHT END KIT | 3         |
| 124746* | TOWEL BAR ROD KIT       | 2         |