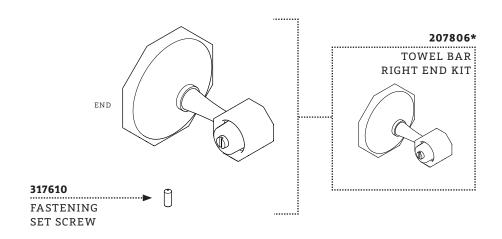

#### **SERVICE PARTS INDEX**

| STYLE   | DESCRIPTION             | <u>PG</u> |
|---------|-------------------------|-----------|
| 317610  | FASTENING SET SCREW     | 3         |
| 702454  | MOUNTING HARDWARE       | 4         |
| 020729* | TOWEL BAR LEFT END KIT  | 3         |
| 207806* | TOWEL BAR RIGHT END KIT | 3         |
| 124746* | TOWEL BAR ROD KIT       | 2         |