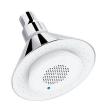

### **Features**

- Showerhead with wireless speaker streams your personalized music playlists, news and other audio in the shower.
- Syncs with devices enabled with BLUETOOTH® wireless technology including smartphones, MP3 players, tablets, and laptops located up to 33 feet away.\*
- Total harmonic distortion: 1.5 watts at 1kHz with < 1% distortion.</li>
- Water-resistant wireless speaker pops in and out of showerhead for easy recharging.
- Wireless speaker can be used outside the shower space, independent of the showerhead, to stream music in any room.
- Built-in rechargeable lithium-ion battery provides approximately 7 hours of run time. (Actual battery life will vary with use, settings and environmental conditions. Rechargeable batteries have a limited number of charge cycles)
- 60 angled nozzles deliver a full-coverage, enveloping spray.
- Soft silicone sprayface is easy to clean.
- 1.75 gpm (6.6 lpm) flow rate.
- Includes showerhead, wireless speaker and micro USB charging cable.
- 1/2" NPT connection.

# Single-Function Showerhead with Wireless Speaker K-9245-G