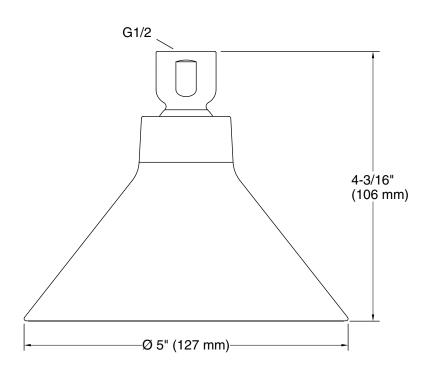

# **Technical Information**

All product dimensions are nominal.

Faucet:

Flow rate: 1.75 gal/min (6.6 l/min)

Bluetooth® range: 33 ft (0.8 m)

Bluetooth® version: 2.1

**Showerhead/Body Spray:** 

Rated maximum flow: 1.75 gal/min (6.6 l/min)

Pressure: 45 psi (3.1 bar)