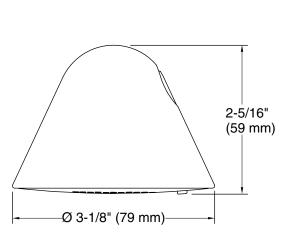

### **Features**

- Showerhead with wireless speaker streams your personalized music playlists, news and other audio in the shower.
- Syncs with devices enabled with BLUETOOTH® wireless technology including smartphones, MP3 players, tablets, and laptops located up to 33 feet away.\*
- Total harmonic distortion: 1.5 watts at 1kHz with < 1% distortion.</li>
- Water-resistant wireless speaker pops in and out of showerhead for easy recharging.
- Wireless speaker can be used outside the shower space, independent of the showerhead, to stream music in any room.
- Built-in rechargeable lithium-ion battery provides approximately 7 hours of run time. (Actual battery life will vary with use, settings and environmental conditions. Rechargeable batteries have a limited number of charge cycles)
- 60 angled nozzles deliver a full-coverage, enveloping spray.
- Soft silicone sprayface is easy to clean.
- 1.75 gpm (6.6 lpm) flow rate.
- Includes showerhead, wireless speaker and micro USB charging cable.
- 1/2" NPT connection.