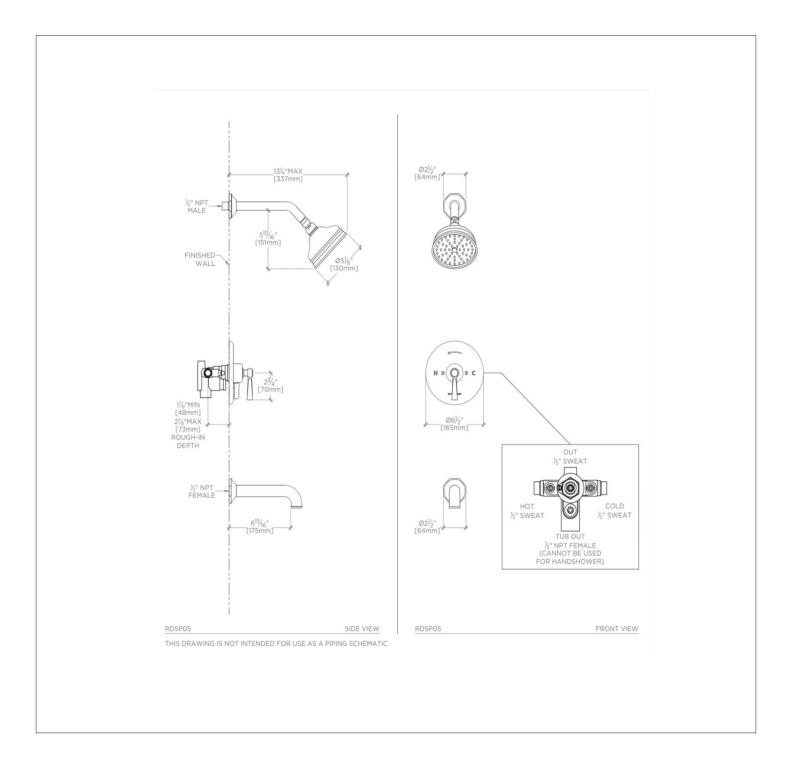

## RDSP05

Roadster Pressure Balance Shower Package with 5" Shower Rose and Tub Spout

## RDSP05