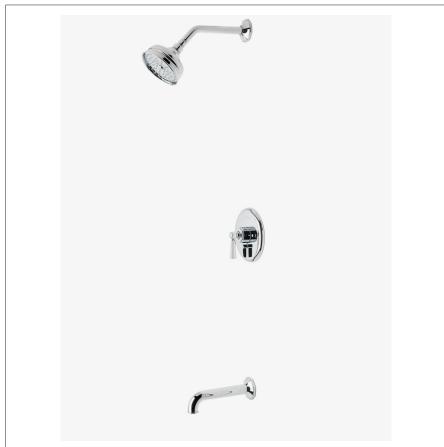

## RDSP05

Roadster Pressure Balance Shower Package with 5" Shower Rose and Tub Spout

#### L SHOWN IN ROADSTER PRESSURE BALANCE SHOWER PACKAGE WITH 5" SHOWER ROSE AND TUB SPOUT| RDSP05

# Roadster Pressure Balance Shower Package with 5" Shower Rose and Tub Spout

## RDSP05