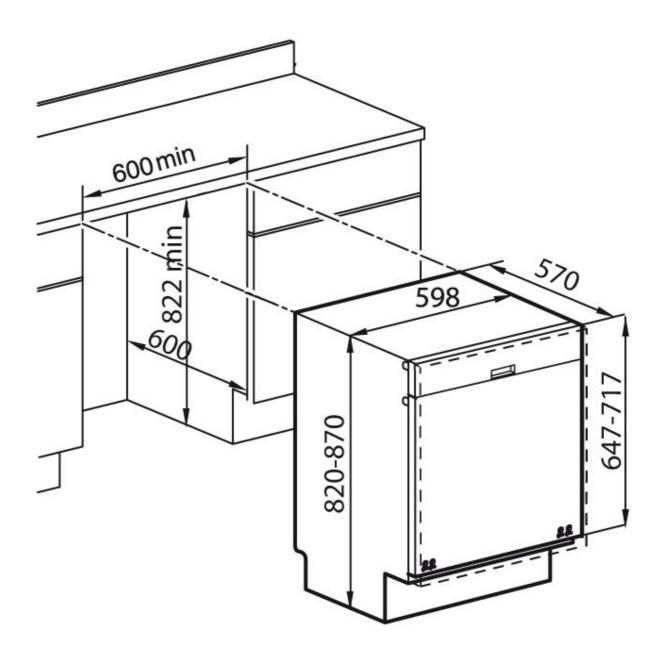

en when fully loaded. This allows better space management according to washing needs.                                                   |
| Delayed programming | It is possible to program a delayed start of the dishwasher, and thus to optimize the energy consumption during the day.                                                                  |
| Half-load option    | Saving time and energy with the half-load setting. Available on all programs.                                                                                                             |
| Tabs "all in one"   | This option guarantees perfect results with all kinds of detergent. Once it is activated, the washing cycle is adapted to the practical all-in-one tabs instead of the regular detergent. |

#### **TECHNICAL DATA**



#### **OPTIONAL ACCESSORIES**



Stainless steel panel 2910 018