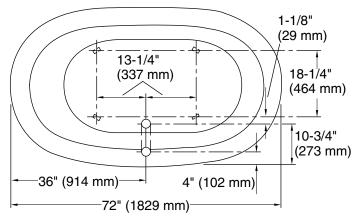

72" freestanding bath **K-700** 

No change in measurements if connected with drain illustrated. ( K-7159)

## **Technical Information**

All product dimensions are nominal.

Installation: Drop-in, Freestanding

Drain location: Center

Basin area, bottom: 44" x 24" (1118 mm x 610 mm) Basin area, top: 60" x 32" (1524 mm x 813 mm)

Weight: 485 lbs (220 kg)

Minimum floor load: 57 lbs/ft² (278.3 kg/m²)

Water depth: 15" (381 mm)
Water capacity: 82 gal (310.4 L)

Template: Drop-in, 106594-7, required, included