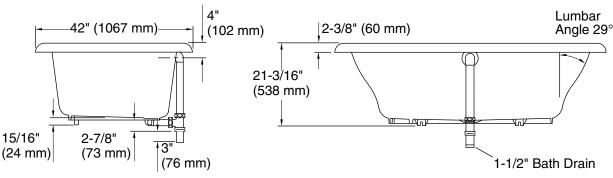

## **Technical Information**

All product dimensions are nominal.

Installation: Drop-in, Freestanding

Drain location: Center

Basin area, bottom: 44" x 24" (1118 mm x 610 mm) Basin area, top: 60" x 32" (1524 mm x 813 mm)

Weight: 485 lbs (220 kg)

Minimum floor load: 57 lbs/ft² (278.3 kg/m²)

Water depth: 15" (381 mm)
Water capacity: 82 gal (310.4 L)

Template: Drop-in, 106594-7, required, included