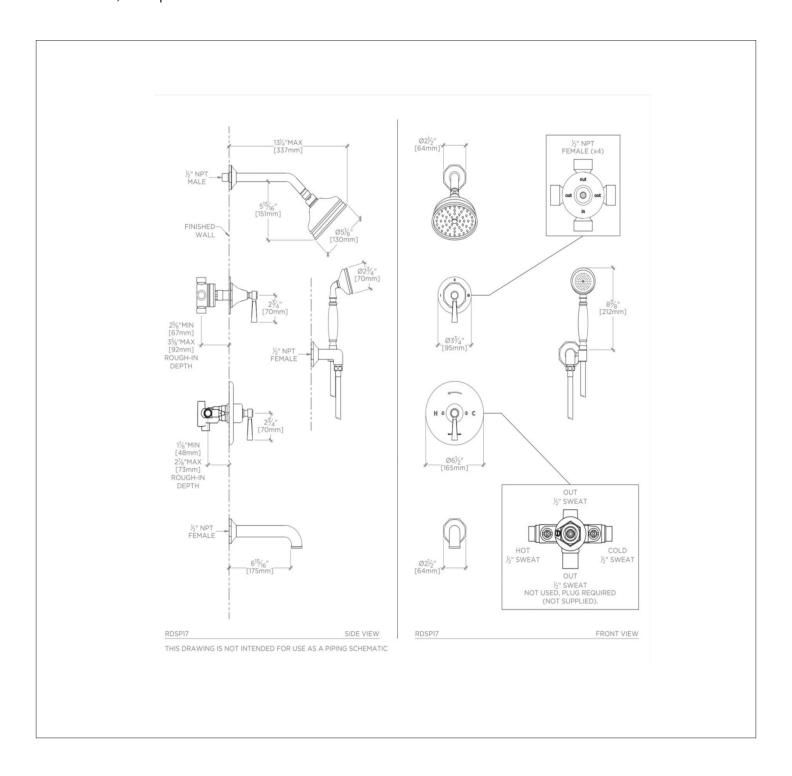

## TECHNICAL DETAILS

Suggested Application: Bath Water Pressure Maximum: 85.0 psi Water Pressure Minimum: 20.0 psi Water Pressure Recommended: 45.0 psi

### **CODES & STANDARDS**

See individual component styles for Code Compliance. RDSH01, UNSH32, RDPB10, GUPB81, RDHS01, UN3PR1, GUDV65, RDVC50, RDTS80

### **PRODUCT FEATURES**

This shower package is composed of the following product styles: RDSH01, UNSH32, RDPB10, GUPB81, RDHS01, UN3PR1, GUDV65, RDVC50, RDTS80

ROADSTER RDSP17

Roadster Pressure Balance Shower Package with 5" Shower Rose, Handshower, Tub Spout and Diverter Lever Handle