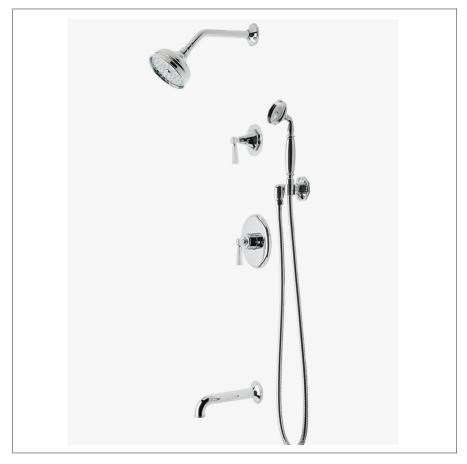

# WATERWORKS

ROADSTER RDSP17

Roadster Pressure Balance Shower Package with 5" Shower Rose, Handshower, Tub Spout and Diverter Lever Handle

## INSPIRATION

Inspired by vintage sports cars, these classic yet sharp silhouettes feature octagonal indices and geometric forms: perfect for giving any bath a dash of retro cool.

### **PRODUCT FEATURES**

This shower package is composed of the following product styles: RDSH01, UNSH32, RDPB10, GUPB81, RDHS01, UN3PR1, GUDV65, RDVC50, RDTS80

ROADSTER RDSP17

Roadster Pressure Balance Shower Package with 5" Shower Rose, Handshower, Tub Spout and Diverter Lever Handle