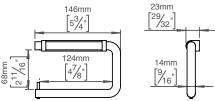

Product specification Dimensions: 145x99x23mm Diameter: Ø14mm Material: stainless steel AISI 316

Surface finish: satin grain 320, crafted by hand 20-year warranty (5 years for coated items)

Spare parts/ accessories