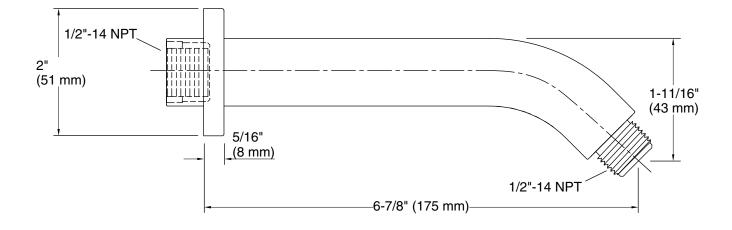

#### **Technical Information**

All product dimensions are nominal. Installation Type: Wall-mount Material: Brass