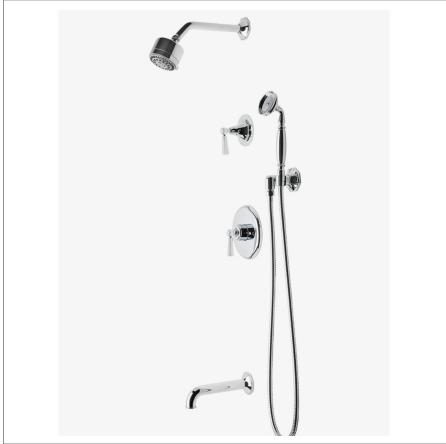

### RDSP24

Roadster Pressure Balance Shower Package with 3 1/4" Shower Head, Handshower, Tub Spout and Diverter Lever Handle

SHOWN IN ROADSTER PRESSURE BALANCE SHOWER PACKAGE WITH 3 1/4" SHOWER HEAD, HANDSHOWER, TUB SPOUT

#### **PRODUCT FEATURES**

This shower package is composed of the following product styles: RDSH01, UNSH03, RDPB10, GUPB81, RDHS01, UN3PR1, GUDV65, RDVC50, RDTS80