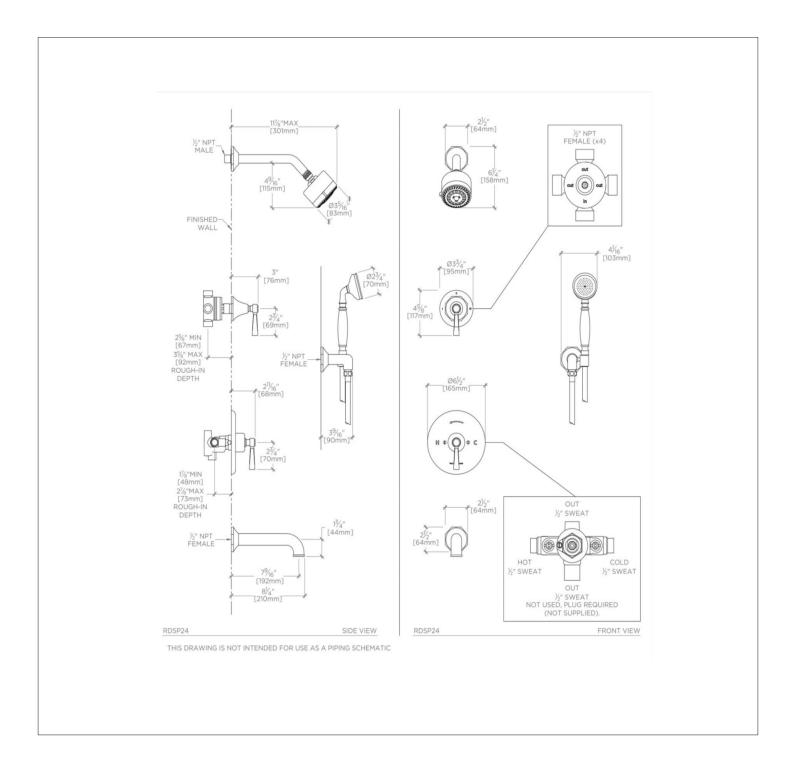

# RDSP24

Roadster Pressure Balance Shower Package with 3 1/4" Shower Head, Handshower, Tub Spout and Diverter Lever Handle