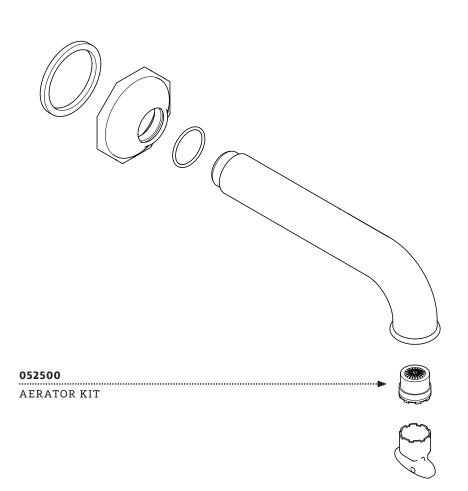

#### SERVICE PARTS INDEX

| STYLE  | DESCRIPTION | <u>PG</u> |
|--------|-------------|-----------|
| 052500 | AERATOR KIT | 2         |

STYLES: RDTS80

\*FINISH/COLOR MUST BE SPECIFIED WHEN ORDERING ++SUPPLIED AS A PAIR