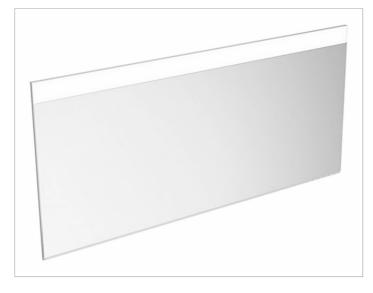

# PRODUCT DATA SHEET



## Edition 400 11496170104 Light mirror customized

#### **PRODUCT**



### **DRAWING**



## **PRODUCT ATTRIBUTES**

with mirror heating(placed in the middle) adjustable light colour from 2700 kelvin (warm white) to 6500 kelvin (daylight), continuous aluminium frame Operation: key panel with capacitive touch sensor, DALI controlled Mirror heating: visual display of the heat up period, automatic switch-off is performed after 20 minutes Illumination:

LED (lifespan > 30.000 hours) infinitely dimmable EEK: A++, A+, A,

### **DIMENSION**

720 - 1050 mm

### NOTE

Exterior measurement = width x height x depth