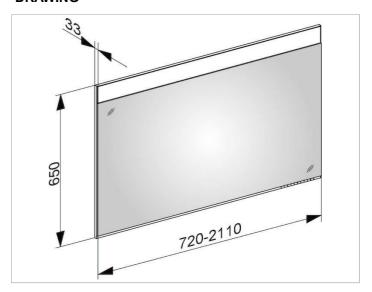

# PRODUCT DATA SHEET



## Edition 400 11496170104 Light mirror customized

#### **PRODUCT**



### **DRAWING**



## **PRODUCT ATTRIBUTES**

with mirror heating(placed in the middle) adjustable light colour from 2700 kelvin (warm white) to 6500 kelvin (daylight), continuous aluminium frame Operation: key panel with capacitive touch sensor, DALI controlled Mirror heating: visual display of the heat up period, automatic switch-off is performed after 20 minutes Illumination:

LED (lifespan > 30.000 hours) infinitely dimmable EEK: A++, A+, A,

### **DIMENSION**

720 - 1050 mm

### NOTE

Exterior measurement = width x height x depth