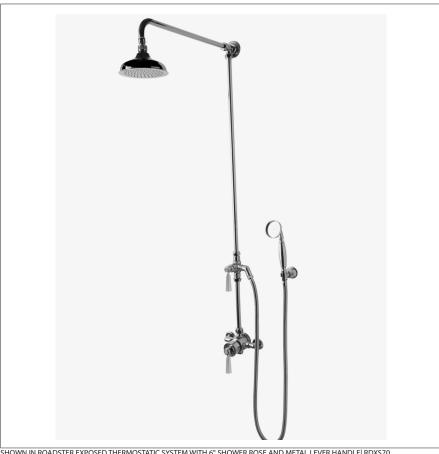

# WATERWORKS

RDXS70 **ROADSTER** 

Roadster Exposed Thermostatic System with 6" Shower Rose and Metal Lever Handle

Primary Material: Brass Suggested Application: Bath Valve Material: Wax Element Water Pressure Maximum: 85.0 psi Water Pressure Minimum: 20.0 psi Water Pressure Recommended: 45.0 psi

SHOWN IN ROADSTER EXPOSED THERMOSTATIC SYSTEM WITH 6" SHOWER ROSE AND METAL LEVER HANDLE RDXS70

#### PRODUCT (NOTES)

Photographed with the Handshower and Diverter option which is sold seperately.

ROADSTER RDXS70

Roadster Exposed Thermostatic System with 6" Shower Rose and Metal Lever Handle  $\,$ 