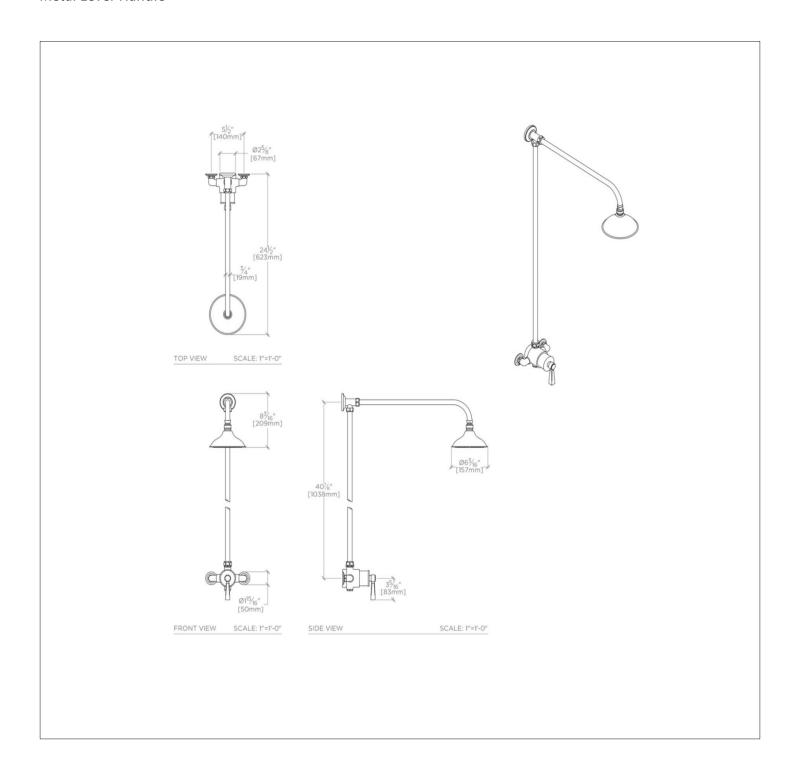

#### **TECHNICAL DETAILS**

ADA Compliance: Yes Adjustable versus Fixed Spray: Fixed Spray Diameter of Head: 6" Diameter of Legs / Tubes: 3/4" Escutcheon Primary Material: Brass Fittings Hole Diameter: 1" Flow Restriction Options: 2.0, 1.75, 1.5 Handshower / Spray Hose Length: 59" Depth / Width: 24 1/2" Heiaht: 45 1/2' Index Marking: Blank

Inlet Connection Size: 1/2" Inlet Connection Type: Copper Compression Inlet Supply Spread Maximum: 5 1/2" Inlet Supply Spread Minimum: 5 1/2" Installation Type: Wall Mounted Integrated Diverter: N Length: 7 7/16" Number of Handles: One Pivot: N

Primary Material: Brass Suggested Application: Bath Valve Material: Wax Element Water Pressure Maximum: 85.0 psi Water Pressure Minimum: 20.0 psi Water Pressure Recommended: 45.0 psi

SHOWN IN ROADSTER EXPOSED THERMOSTATIC SYSTEM WITH 6" SHOWER ROSE AND METAL LEVER HANDLE RDXS70