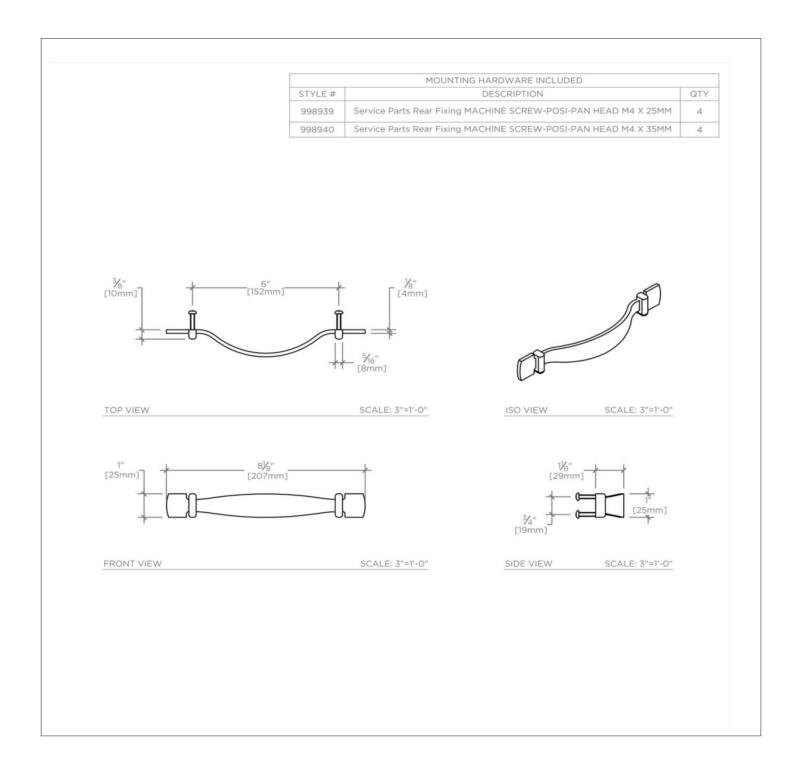

#### **PRODUCT FEATURES**

Fine Italian, Vegetable-tanned Leather Machine-stitched, hand-assembled in Europe Offered in Tan leather Includes per fixing: Machine Screw-POSI-Pan Head M4 X 25MM and Machine Screw-POSI-Pan Head M4 X 35MM