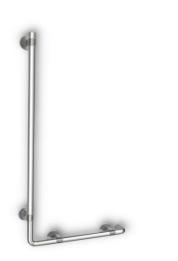

## **Knud Holscher** collection

Product

cc 900x450mm.

Tender text

Knud Holscher collection, grab bar shower set, 900x300mm, self-tapping screws included. Manufactured in the highest quality marine grade, AISI 316 stainless steel, protecting against high levels of corrosion. Certified in accordance with EN 12182. 20-year warranty.

Product specification Dimensions: 585x1133x82mm Diameter: Ø32mm Material: stainless steel AISI 316 Surface finish: satin grain 320, crafted by hand 20-year warranty (5 years for coated items)

Spare parts/ accessories