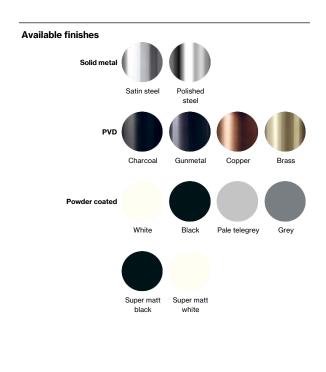

14751202902

Satin finish

## Grab rail shower system f/ barrier-free



## **Knud Holscher** collection

Product

cc 900x450mm.

Tender text

Knud Holscher collection, grab bar shower set, 900x300mm, self-tapping screws included. Manufactured in the highest quality marine grade, AISI 316 stainless steel, protecting against high levels of corrosion. Certified in accordance with EN 12182. 20-year warranty.

Product specification Dimensions: 585x1133x82mm Diameter: Ø32mm Material: stainless steel AISI 316 Surface finish: satin grain 320, crafted by hand 20-year warranty (5 years for coated items)







Spare parts/ accessories

Mounting

https://dline.com/mounting-instructions/

## Product care

d line products are produced in the highest quality marine grade AISI 316 stainless steel. To sustain the unique

- d line products are produced in the highest quality marine grade AISI 316 stainless steel. To sustain the unique d line finish please follow the below instructions:

   Wash down the surfaces using soapy water or mild detergent

   Always thoroughly rinse off with clean water

   To complete the cleaning procedure dry/polish the surface with a soft dry cloth

  Please do not use scouring powder, steel wool, chloride based detergents or other aggressive cleaning products as these may damage the surface.

  If spots or corrosion appear on the surface it is not due to the stainless s