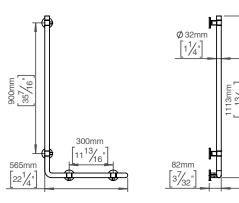

Product specification Dimensions: 585x1133x82mm Diameter: Ø32mm Material: stainless steel AISI 316 Surface finish: satin grain 320, crafted by hand 20-year warranty (5 years for coated items)

Spare parts/ accessories