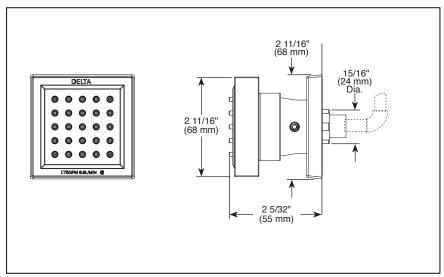

#### **STANDARD SPECIFICATIONS**

- Max. flow rate 1.75 gpm @ 80 psi, 6.6 L/min @ 550 kPa
- 1/2" rough-in\*
- 30" up and down adjustment
- Solid brass constructionMatching finish spray face
- Touch-clean® nubs
- \*Note: This installation requires a 1/2" male threaded pipe fitting to extend 1/4" beyond the finished surface.