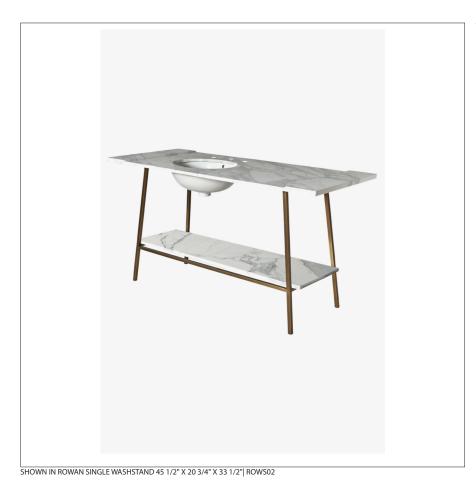

ROWAN ROWS02

Rowan Single Washstand 45 1/2" x 20 3/4" x 33 1/2"

## **INSPIRATION**

Inspired by mid-century classics, the sleek construction of the Rowan collection captures the allure of minimalist design in both modern and traditional spaces. The slim architectural forms of the solid brass washstand showcase the beauty and texture of its metal and stone.

## **PRODUCT FEATURES**

Solid brass construction

Hand applied finish

Slab tops, shelves, and sinks are sold separately

Shown with SALV25; oval undermount sink size not to exceed 17 13/16" x 15 1/16" x 7 11/16".

## ROWAN ROWS02

Rowan Single Washstand 45 1/2" x 20 3/4" x 33 1/2"