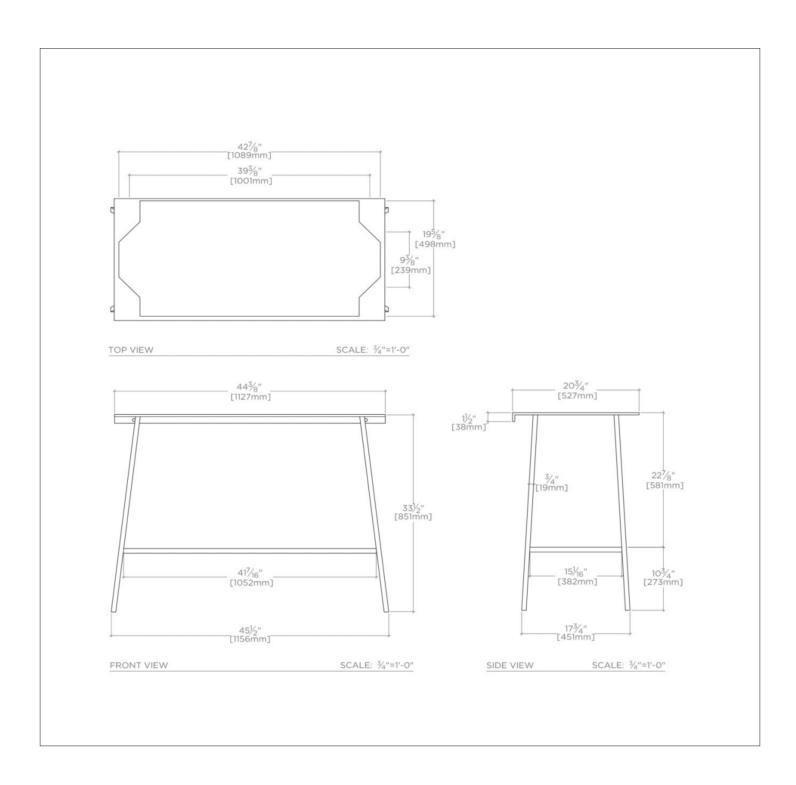

## TECHNICAL DETAILS

Adjustable Levelers / Feet: Y
Depth / Width: 20 3/4"
Height: 33 1/2"
Leg Material: Metal
Length: 45 1/2"
Number of Legs: Four
Primary Material: Solid Brass
Rough-in Supply Height Recommended: 21"
Rough-in Waste Height Recommended: 19"
Sink Visibility: Y
Suggested Application: Bath