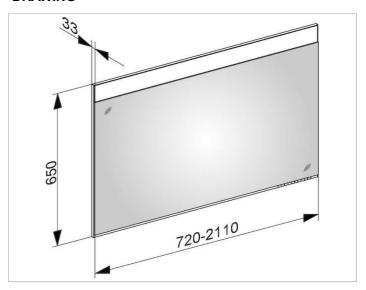

# PRODUCT DATA SHEET



## Edition 400 11496170204 Light mirror customized

#### **PRODUCT**



### **DRAWING**



## **PRODUCT ATTRIBUTES**

with mirror heating(placed in the middle) adjustable light colour from 2700 kelvin (warm white) to 6500 kelvin (daylight), continuous aluminium frame Operation: key panel with capacitive touch sensor, DALI controlled Mirror heating: visual display of the heat up period, automatic switch-off is performed after 20 minutes Illumination: LED (lifespan > 30.000 hours)

### **DIMENSION**

infinitely dimmable EEK: A++, A+, A,

1070 - 1400 mm

### NOTE

Exterior measurement = width x height x depth