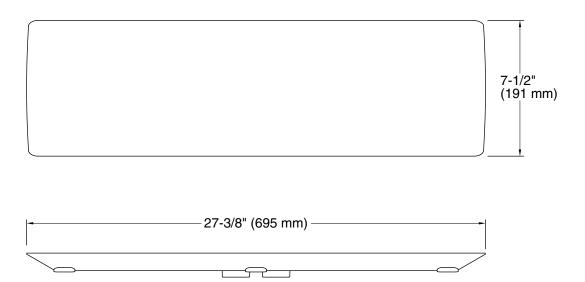

## **Bellwether®**

Drain Cover K-9157

## **Technical Information**

All product dimensions are nominal.

Material: Plastic