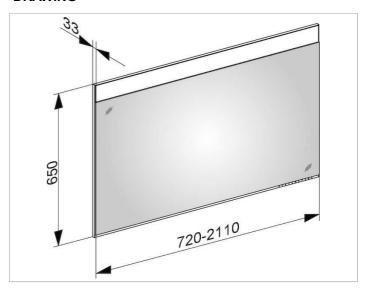

# PRODUCT DATA SHEET



## Edition 400 11496170304 Light mirror customized

#### **PRODUCT**



### **DRAWING**



### **PRODUCT ATTRIBUTES**

with mirror heating(placed in the middle) adjustable light colour from 2700 kelvin (warm white) to 6500 kelvin (daylight), continuous aluminium frame Operation: key panel with capacitive touch sensor, DALI controlled Mirror heating: visual display of the heat up period, automatic switch-off is performed after 20 minutes Illumination: LED (lifespan > 30.000 hours) infinitely dimmable

### **DIMENSION**

EEK: A++, A+, A,

1420 - 1750 mm

## NOTE

Exterior measurement = width x height x depth