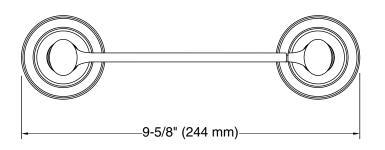

# **Technical Information**

All product dimensions are nominal. Installation Type: Wall-mount

Material: Zinc, Stainless Steel