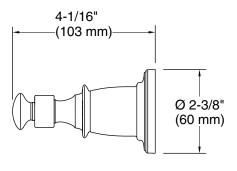

# **Technical Information**

All product dimensions are nominal. Installation Type: Wall-mount

Material: Zinc, Stainless Steel