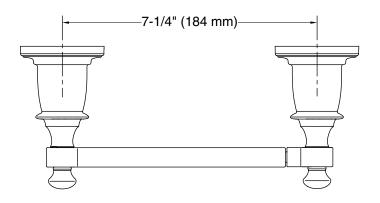

# **Technical Information**

All product dimensions are nominal. Installation Type: Wall-mount

Material: Zinc, Stainless Steel