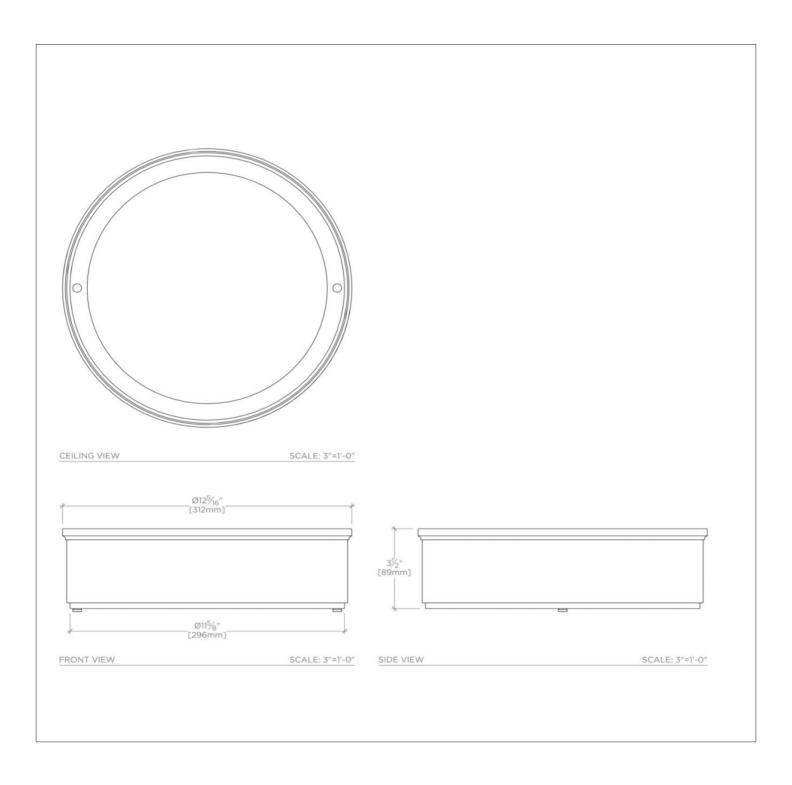

## **TECHNICAL DETAILS**

Bulb Base Size: E12 Escutcheon Primary Material: Brass Bulb Type: CFL Bulb, Max Length is 4 1/2" Depth / Width: 12 5/16"

Height: 3 1/2"

Interior / Exterior Application: Interior Only

Length: 12 5/16" Light Direction: Down Number of Bulbs: Two Primary Material: Made of Brass

Safety Warnings: Do not exceed max wattage (7).

Shade Fitter Size: 12" Shade Material: Glass

Suggested Application: All Applications