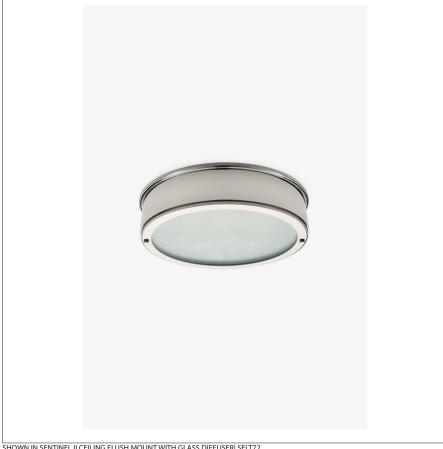

#### SELT72 **SENTINEL**

Sentinel II Ceiling Flush Mount with Glass Diffuser

Voltage: 120V

SHOWN IN SENTINEL II CEILING FLUSH MOUNT WITH GLASS DIFFUSER| SELT72