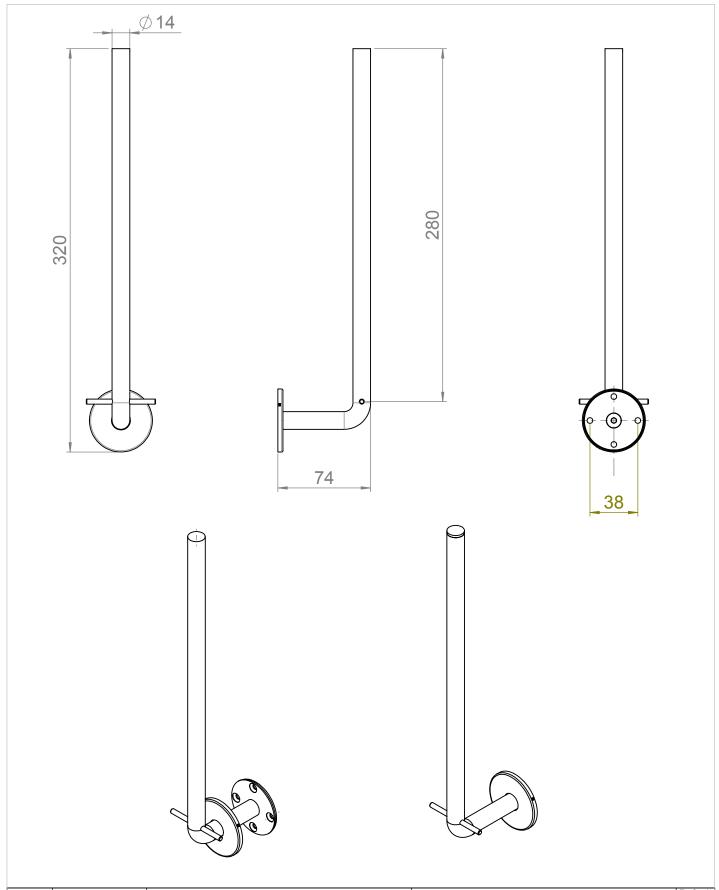

|         |             |                                |                 | Default |
|---------|-------------|--------------------------------|-----------------|---------|
| Pos No. | Part Number | Description                    |                 | /QTY.   |
| 1       | D 5050      | spare toilet roll holder 320mm | w rose c/c 38mm | 1       |

Subject

Spare toilet roll holder Snap on cover

category: Bathroom Fittings

Sign.: †gr

approved by: Appr. date:

Dimension without tolerance, follows DS/ISO 2768-mK.
This drawing is the property of d line a/s, and is not to be copied or shown to third parties.