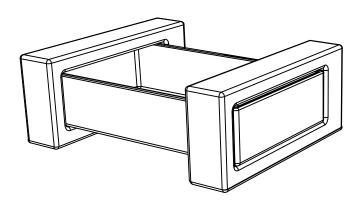

**CERAMIC DESIGN** 

Lavabo appoggio o sospeso Box cm 60 in crystal-tech® colorato su coppia di mensole in ceramica. Box countertop or wall hung Washbasin cm 60 with coloured float in crystal-tech® on ceramic shelves.

**FRONT** 

**LEFT** 

Lavabo appoggio o sospeso Box cm 60 in crystal-tech® colorato su coppia di mensole in ceramica. Box countertop or wall hung Washbasin cm 60 with coloured float in crystal-tech® on ceramic shelves.

Scale

1:10

cod. BXLAME60LC

This drawing including the respectivedata may neither be duplicated nor modified nor altered without the consent of GSG Ceramic Design. The use of the data/technical drawings take place at users own risk and under exclusion of any liability of GSG Ceramic Design. The dimensions are not binding; products are subject to changes. Measurement shown may be subjected to small variations or are indicative