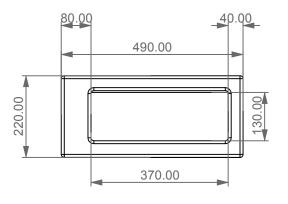

**CERAMIC DESIGN** 

Lavabo appoggio o sospeso Box cm 60 in crystal-tech® colorato su coppia di mensole in ceramica. Box countertop or wall hung Washbasin cm 60 with coloured float in crystal-tech® on ceramic shelves.

**FRONT** 

**LEFT** 

Lavabo appoggio o sospeso Box cm 60 in crystal-tech® colorato su coppia di mensole in ceramica. Box countertop or wall hung Washbasin cm 60 with coloured float in crystal-tech® on ceramic shelves.