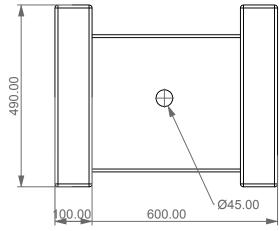

**CERAMIC DESIGN** 

Lavabo appoggio o sospeso Box cm 60 in crystal-tech® colorato su coppia di mensole in ceramica. Box countertop or wall hung Washbasin cm 60 with coloured float in crystal-tech® on ceramic shelves.

**FRONT** 

**LEFT** 

Lavabo appoggio o sospeso Box cm 60 in crystal-tech® colorato su coppia di mensole in ceramica. Box countertop or wall hung Washbasin cm 60 with coloured float in crystal-tech® on ceramic shelves.