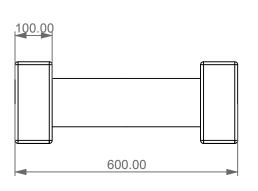

**CERAMIC DESIGN** 

Lavabo appoggio o sospeso Box cm 60 in crystal-tech® colorato su coppia di mensole in ceramica. Box countertop or wall hung Washbasin cm 60 with coloured float in crystal-tech® on ceramic shelves.

**FRONT** 

**LEFT** 

Lavabo appoggio o sospeso Box cm 60 in crystal-tech® colorato su coppia di mensole in ceramica. Box countertop or wall hung Washbasin cm 60 with coloured float in crystal-tech® on ceramic shelves.