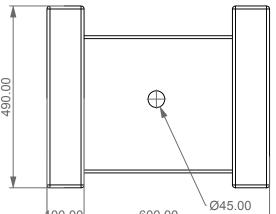

**CERAMIC DESIGN** 

Lavabo appoggio o sospeso Box cm 60 in crystal-tech® colorato su coppia di mensole in ceramica. Box countertop or wall hung Washbasin cm 60 with coloured float in crystal-tech® on ceramic shelves.

**FRONT** 

**LEFT** 

Lavabo appoggio o sospeso Box cm 60 in crystal-tech® colorato su coppia di mensole in ceramica. Box countertop or wall hung Washbasin cm 60 with coloured float in crystal-tech® on ceramic shelves.