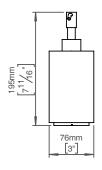

## Qtoo collection

Product

Heigth 182mm, Ø76, 500ml, satin finish.

Tender text

QTOO collection, soap dispenser, wall mounted in satin finished AISI 304 stainless steel. 20-year

warranty.

Product specification Dimensions: 108x76x182mm Diameter: Ø30mm Material: stainless steel AISI 304