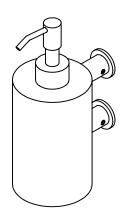

## Qtoo collection

Product

Heigth 182mm, Ø76, 500ml, satin finish.

Tender text

QTOO collection, soap dispenser, wall mounted in satin finished AISI 304 stainless steel. 20-year

warranty.

Product specification Dimensions: 108x76x182mm Diameter: Ø30mm Material: stainless steel AISI 304