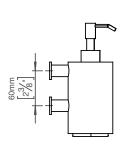

## Qtoo collection

Product

Heigth 182mm, Ø76, 500ml, satin finish.

Tender text

QTOO collection, soap dispenser, wall mounted in satin finished AISI 304 stainless steel. 20-year

warranty.

Product specification Dimensions: 108x76x182mm Diameter: Ø30mm Material: stainless steel AISI 304