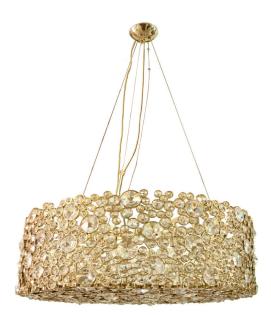

# ETERNITY | CHANDELIER ETERNAL BRILLIANCE

### PRODUCT DESCRIPTION

The elegant silhouette of this chandelier takes its brilliance from the skillful application of the crystal. The eternal circles are individually wrapped in brass and placed with astonishing attention to detail. The end result is an extraordinary source of light.

#### PRODUCT FEATURES

Available in polished brass or stainless steel.

#### LAMPS

G9 16x Lamps (included).

## DIMENSIONS

Dia. 80cm | 31,5" H 30cm | 11,8"